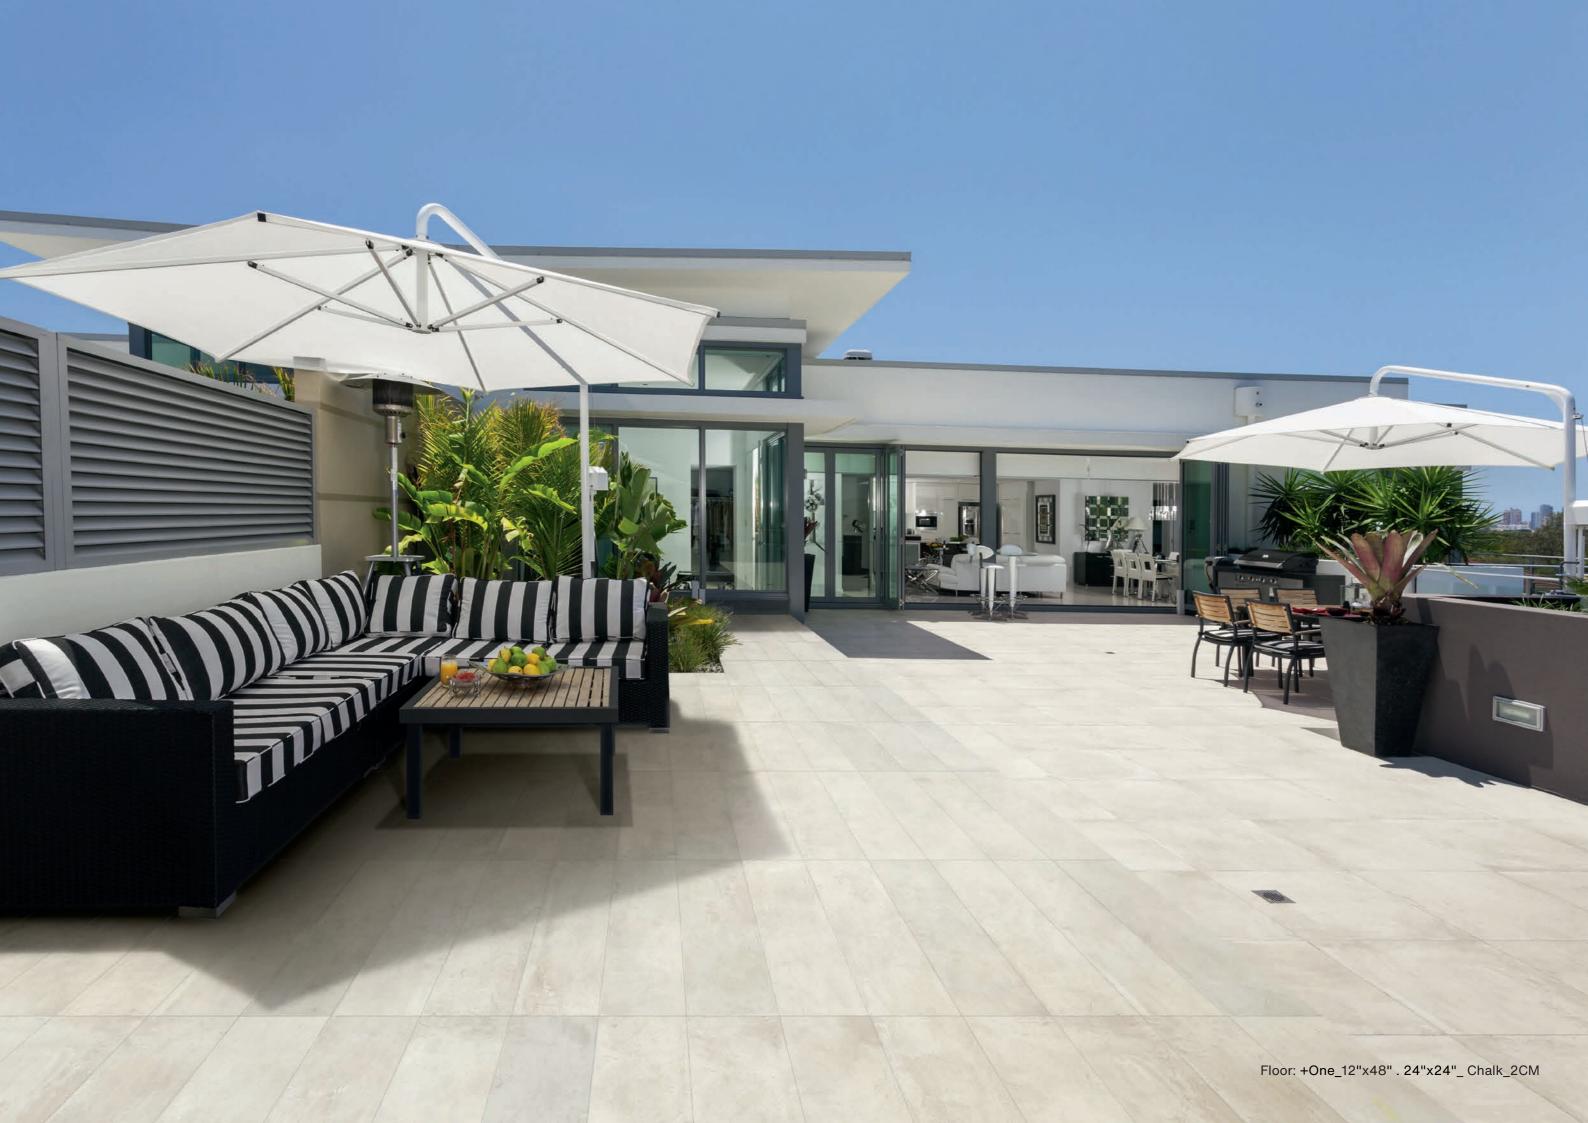

# OUTDOOR 25m

3 Sizes: 12"x48" - 24"x24" - 24"x48" - 20 mm

3 Colors: Chalk, Greige, Ash

1 Surface: Matte

Floor: +One\_12"x48"\_Greige\_2 CM

Floor: +One\_24"x24"\_Ash\_2 CM

| Colors | 12"x24"                                 | 24"x24"                                 | 24"x48"                                 | 48"x48"          | 12"x48"<br>2 cm  | 24"x24"<br>2 cm  | 24"x48"<br>2 cm  | 12"x12"<br>mosaic<br>(2"x2")            | 3"x24"<br>bullnose                      | 6"x12"<br>cove base |
|--------|-----------------------------------------|-----------------------------------------|-----------------------------------------|------------------|------------------|------------------|------------------|-----------------------------------------|-----------------------------------------|---------------------|
| CHALK  | 1101130<br>Matte<br>1101226<br>Polished | 1101112<br>Matte<br>1101208<br>Polished | 1101088<br>Matte<br>1101184<br>Polished | 1103357<br>Matte | 1101411<br>Matte | 1101414<br>Matte | 1101841<br>Matte | 1101148<br>Matte<br>1101238<br>Polished | 1101142<br>Matte<br>1101232<br>Polished | 1101136             |
| GREIGE | 1101131<br>Matte<br>1101227<br>Polished | 1101113<br>Matte<br>1101209<br>Polished | 1101089<br>Matte<br>1101185<br>Polished | 1103358<br>Matte | 1101412<br>Matte | 1101415<br>Matte | 1101842<br>Matte | 1101149<br>Matte<br>1101239<br>Polished | 1101143<br>Matte<br>1101233<br>Polished | 1101137             |
| MUD    | 1101132<br>Matte<br>1101228<br>Polished | 1101114<br>Matte<br>1101210<br>Polished | 1101090<br>Matte<br>1101186<br>Polished | -                | -                | -                | -                | 1101150<br>Matte<br>1101240<br>Polished | 1101144<br>Matte<br>1101234<br>Polished | 1101138             |
| ASH    | 1101133<br>Matte<br>1101229<br>Polished | 1101115<br>Matte<br>1101211<br>Polished | 1101091<br>Matte<br>1101187<br>Polished | 1103359<br>Matte | 1101413<br>Matte | 1101416<br>Matte | 1101843<br>Matte | 1101151<br>Matte<br>1101241<br>Polished | 1101145<br>Matte<br>1101235<br>Polished | 1101139             |
| PLUMB  | 1101134<br>Matte<br>1101230<br>Polished | 1101116<br>Matte<br>1101212<br>Polished | 1101092<br>Matte<br>1101188<br>Polished | -                | -                | -                | -                | 1101152<br>Matte<br>1101242<br>Polished | 1101146<br>Matte<br>1101236<br>Polished | 1101140             |
| COAL   | 1101135<br>Matte<br>1101231<br>Polished | 1101117<br>Matte<br>1101213<br>Polished | 1101093<br>Matte<br>1101189<br>Polished | 1103360<br>Matte | -                | -                | -                | 1101153<br>Matte<br>1101243<br>Polished | 1101147<br>Matte<br>1101243<br>Polished | 1101141             |