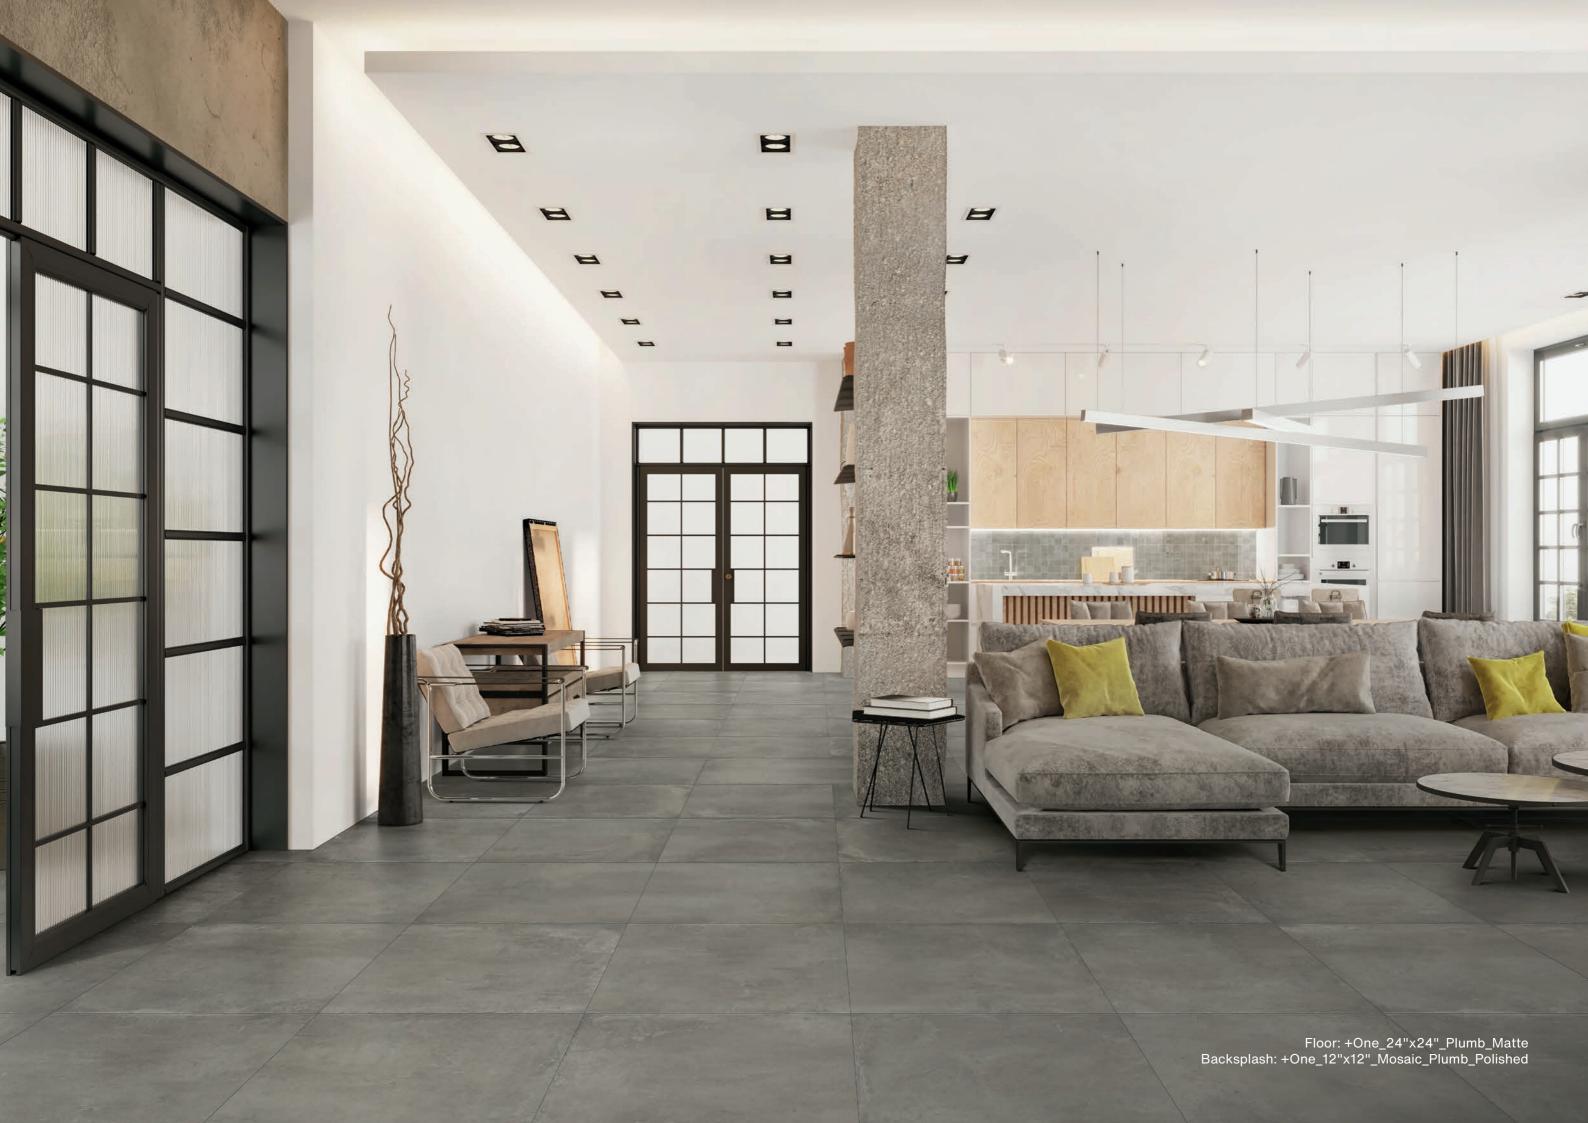

Six colors: chalk, greige, mud, ash, plumb and coal.

Available in 12"x24", 24"x24", 24"x48", and 48"x48" floor & wall tile, 12"x12" mosaics.

1

# +ONE CONCRETE BEAUTY

**4 Sizes**: 12"x24" - 24"x24" - 24"x48" - 48"x48" (only matte)

6 Colors: Chalk, Greige, Mud, Ash, Plumb, Coal

2 Surfaces: Matte & Polished

48"x48" Available in: Chalk Greige Ash Coal