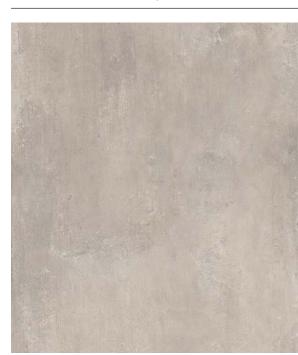

Six colors: chalk, greige, mud, ash, plumb and coal.

Available in 12"x24", 24"x24", 24"x48", and 48"x48" floor & wall tile, 12"x12" mosaics.

1

# +ONE CONCRETE BEAUTY

**4 Sizes**: 12"x24" - 24"x24" - 24"x48" - 48"x48" (only matte)

6 Colors: Chalk, Greige, Mud, Ash, Plumb, Coal

2 Surfaces: Matte & Polished

48"x48" Available in: Chalk Greige Ash Coal