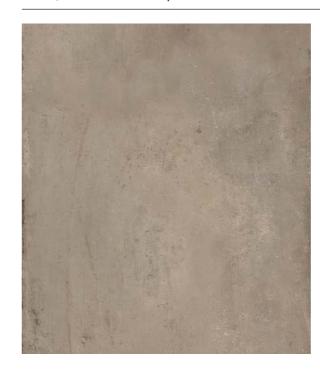

- 24"x24" - 24"x48" - 48"x48" (only matte)

6 Colors: Chalk, Greige, Mud, Ash, Plumb, Coal

2 Surfaces: Matte & Polished

48"x48" Available in: Chalk Greige Ash Coal

















# OUTDOOR 25m

3 Sizes: 12"x48" - 24"x24" - 24"x48" - 20 mm

3 Colors: Chalk, Greige, Ash

1 Surface: Matte







### Available in:







Sizes, mosaic and trim pieces



12"x24" - 1101130 Matte 12"x24" - 1101226 Polished 24"x24" - 1101112 Matte 24"x24" - 1101208 Polished 24"x48" - 1101088 Matte 24"x48" - 1101184 Polished

Thickness 20mm 12"x48" - 1101411 Matte 24"x24" - 1101414 Matte

48"x48" - 1103357 Matte

24"x48" - 1101841 Matte



12"x12" Mosaic (2"x2" - 36 dot) 1101148 Matte 1101238 Polished



3"x24" Bullnose 1101142 Matte 1101232 Polished



6"x12" Cove Base 1101136

Sizes, mosaic and trim pieces



12"x24" - 1101132 Matte 12"x24" - 1101228 Polished 24"x24" - 1101114 Matte 24"x24" - 1101210 Polished 24"x48" - 1101090 Matte 24"x48" - 1101186 Polished



12"x12" Mosaic (2"x2" - 36 dot) 1101150 Matte 1101240 Polished



3"x24" Bullnose 1101144 Matte 1101234 Polished



6"x12" Cove Base 1101138

Sizes, mosaic and trim pieces



12"x24" - 1101131 Matte 12"x24" - 1101227 Polished 24"x24" - 1101113 Matte 24"x24" - 1101209 Polished 24"x48" - 1101089 Matte 24"x48" - 1101185 Polished

Thickness 20mm 12"x48" - 1101412 Matte 24"x24" - 1101415 Matte 24"x48" - 1101842 Matte

48"x48" - 1103358 Matte

12"x12" Mosaic (2"x2" - 36 dot) 1101149 Matte 1101239 Polished



3"x24" Bullnose 1101143 Matte 1101233 Polished



6"x12" Cove Base (\*special order only) 1101137

Sizes, mosaic and trim pieces



12