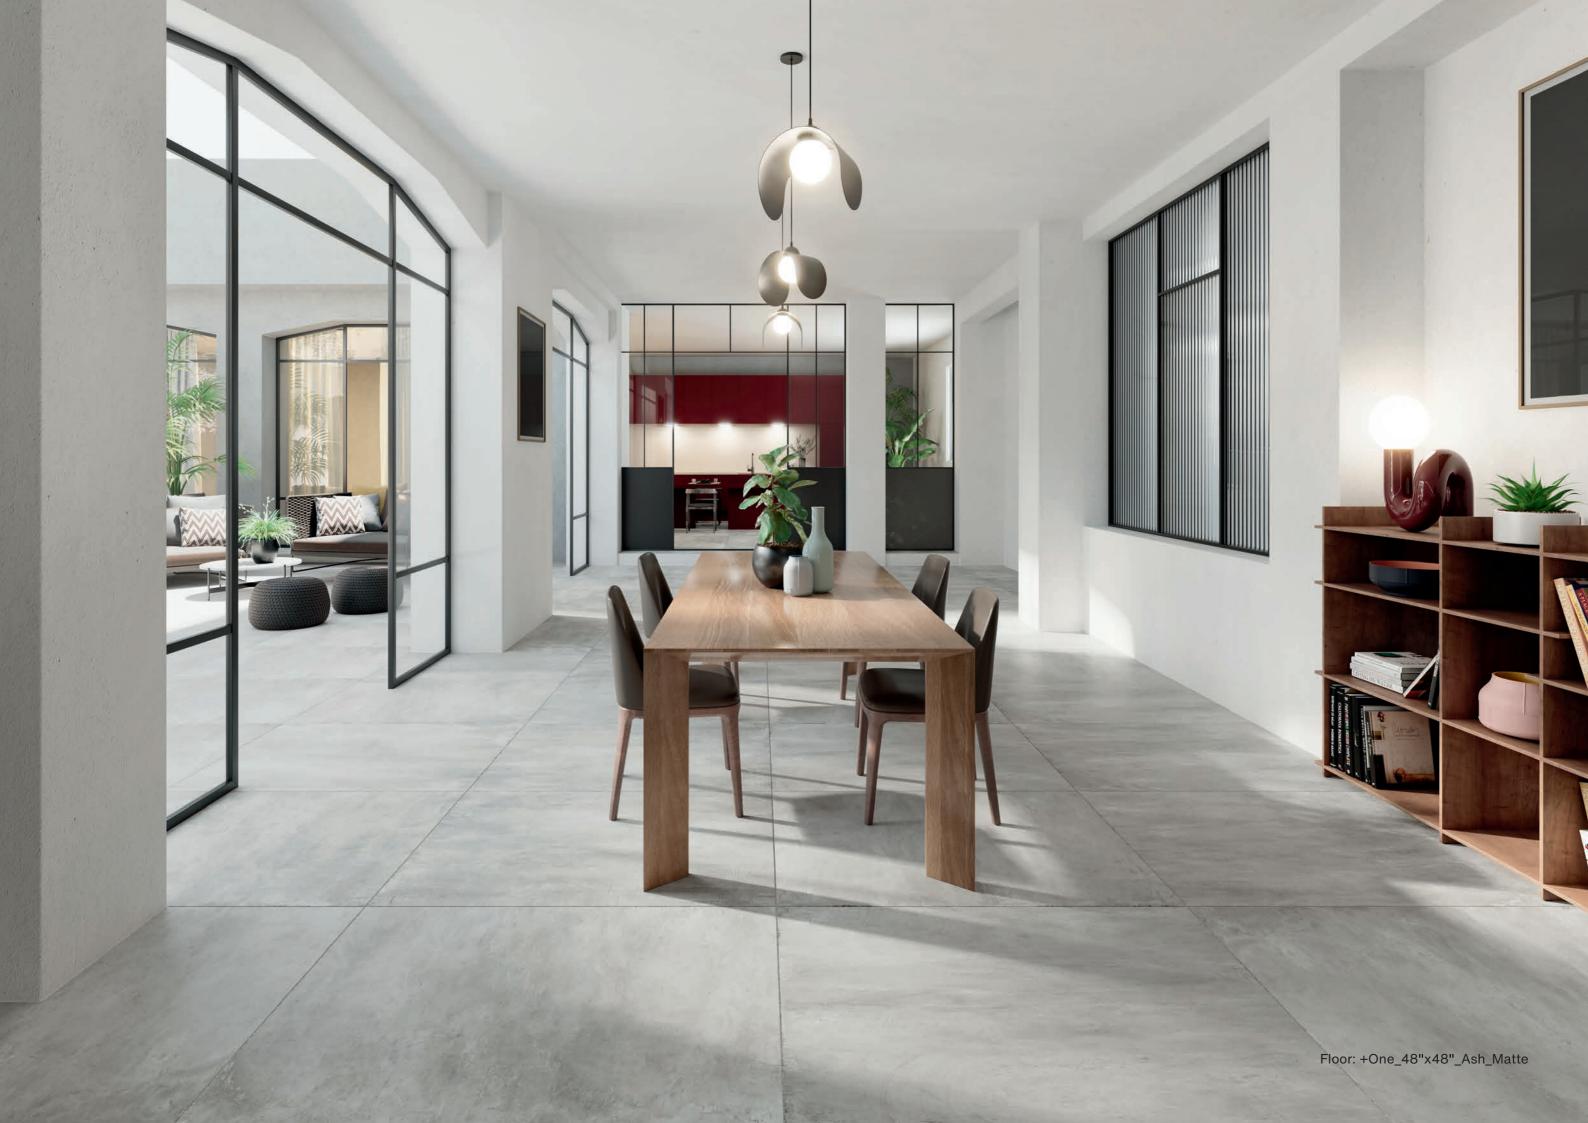

Six colors: chalk, greige, mud, ash, plumb and coal.

Available in 12"x24", 24"x24", 24"x48", and 48"x48" floor & wall tile, 12"x12" mosaics.

1

# +ONE CONCRETE BEAUTY

**4 Sizes**: 12"x24" - 24"x24" - 24"x48" - 48"x48" (only matte)

6 Colors: Chalk, Greige, Mud, Ash, Plumb, Coal

2 Surfaces: Matte & Polished

48"x48" Available in: Chalk Greige Ash Coal