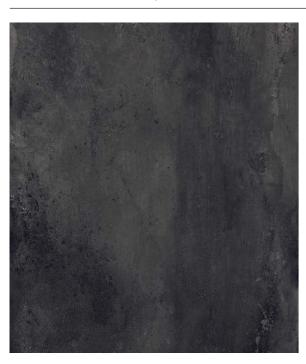

# COAL

Sizes, mosaic and trim pieces

12"x24" - 1101135 Matte 12"x24" - 1101231 Polished 24"x24" - 1101117 Matte 24"x24" - 1101213 Polished 24"x48" - 1101093 Matte 24"x48" - 1101189 Polished 48"x48" - 1103360 Matte

12"x12" Mosaic (2"x2" - 36 dot) 1101153 Matte 1101243 Polished

3"x24" Bullnose 1101147 Matte 1101243 Polished

6"x12" Cove Base (\*special order only) 1101141

Floor: +One\_12"x24"\_24"x24"\_Chalk\_Matte

+ONE 9