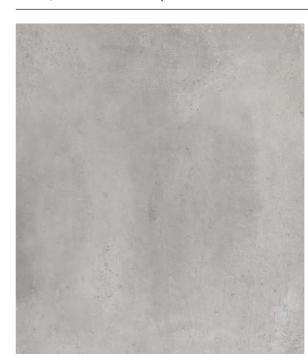

# +0NE

48"X48" + **ONE** 

Floor: +One\_48"x48"\_Greige\_Matte

Six colors: chalk, greige, mud, ash, plumb and coal.

Available in 12"x24", 24"x24", 24"x48", and 48"x48" floor & wall tile, 12"x12" mosaics.

1

# +ONE CONCRETE BEAUTY

**4 Sizes**: 12"x24" - 24"x24" - 24"x48" - 48"x48" (only matte)

6 Colors: Chalk, Greige, Mud, Ash, Plumb, Coal

2 Surfaces: Matte & Polished

48"x48" Available in: Chalk Greige Ash Coal