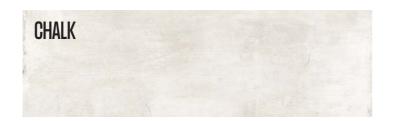

Six colors: chalk, greige, mud, ash, plumb and coal.

Available in 12"x24", 24"x24", 24"x48", and 48"x48" floor & wall tile, 12"x12" mosaics.

1

# +ONE CONCRETE BEAUTY

**4 Sizes**: 12"x24" - 24"x24" - 24"x48" - 48"x48" (only matte)

6 Colors: Chalk, Greige, Mud, Ash, Plumb, Coal

2 Surfaces: Matte & Polished

48"x48" Available in: Chalk Greige Ash Coal