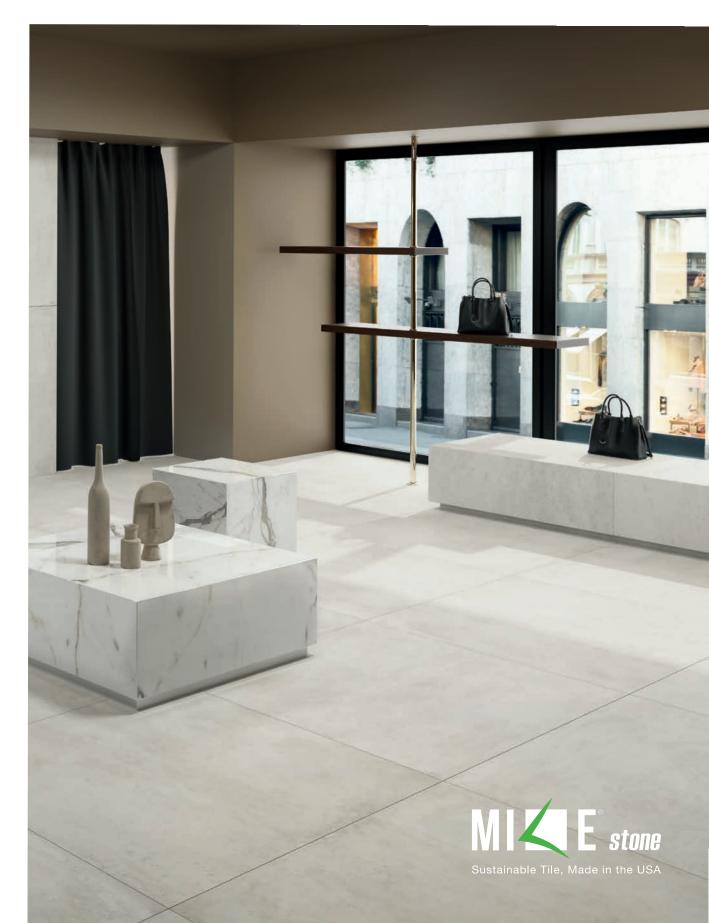

# +0NE

48"X48" + **ONE** 

Floor: +One\_48"x48"\_Greige\_Matte

# CONCRETE BEAUTY

+ ONE's contemporary soul, which captures the look and the essence of poured concrete, is capable of creating a clean and simple style and giving each project a personal warm feeling and great visual charm. Its extreme attention to detail gives the environment elegance and vitality. Six outstanding color options and two finishes tell the inspiration of the authentic American industrial design, perfect for both residential and high-traffic commercial projects.

Six colors: chalk, greige, mud, ash, plumb and coal.

Available in 12"x24", 24"x24", 24"x48", and 48"x48" floor & wall tile, 12"x12" mosaics.

1