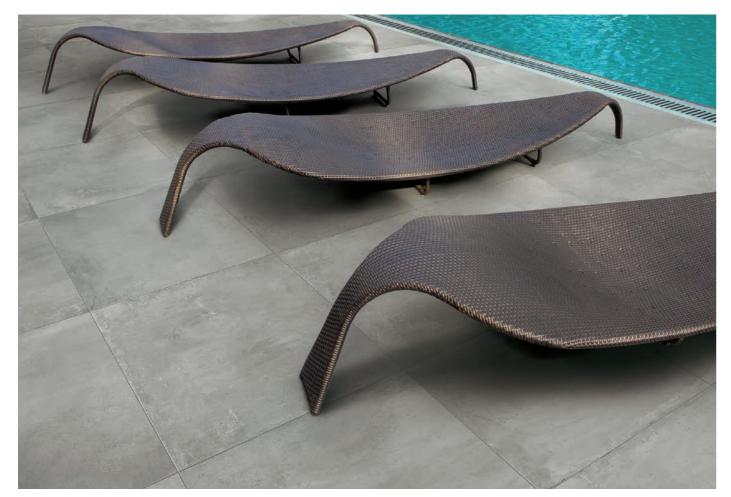

# OUTDOOR 25m

3 Sizes: 12"x48" - 24"x24" - 24"x48" - 20 mm

3 Colors: Chalk, Greige, Ash

1 Surface: Matte

Floor: +One\_12"x48"\_Greige\_2 CM

Floor: +One\_24"x24"\_Ash\_2 CM

| Colors | 12"x24"                                 | 24"x24"                                 | 24"x48"                                 | 48"x48"          | 12"x48"<br>2 cm  | 24"x24"<br>2 cm  | 24"x48"<br>2 cm  | 12"x12"<br>mosaic<br>(2"x2")            | 3"x24"<br>bullnose                      | 6"x12"<br>cove base |
|--------|-----------------------------------------|-----------------------------------------|-----------------------------------------|------------------|------------------|------------------|------------------|-----------------------------------------|-----------------------------------------|---------------------|
| CHALK  | 1101130<br>Matte<br>1101226<br>Polished | 1101112<br>Matte<br>1101208<br>Polished | 1101088<br>Matte<br>1101184<br>Polished | 1103357<br>Matte | 1101411<br>Matte | 1101414<br>Matte | 1101841<br>Matte | 1101148<br>Matte<br>1101238<br>Polished | 1101142<br>Matte<br>1101232<br>Polished | 1101136             |
| GREIGE | 1101131<br>Matte<br>1101227<br>Polished | 1101113<br>Matte<br>1101209<br>Polished | 1101089<br>Matte<br>1101185<br>Polished | 1103358<br>Matte | 1101412<br>Matte | 1101415<br>Matte | 1101842<br>Matte | 1101149<br>Matte<br>1101239<br>Polished | 1101143<br>Matte<br>1101233<br>Polished | 1101137             |
| MUD    | 1101132<br>Matte<br>1101228<br>Polished | 1101114<br>Matte<br>1101210<br>Polished | 1101090<br>Matte<br>1101186<br>Polished | -                | -                | -                | -                | 1101150<br>Matte<br>1101240<br>Polished | 1101144<br>Matte<br>1101234<br>Polished | 1101138             |
| ASH    | 1101133<br>Matte<br>1101229<br>Polished | 1101115<br>Matte<br>1101211<br>Polished | 1101091<br>Matte<br>1101187<br>Polished | 1103359<br>Matte | 1101413<br>Matte | 1101416<br>Matte | 1101843<br>Matte | 1101151<br>Matte<br>1101241<br>Polished | 1101145<br>Matte<br>1101235<br>Polished | 1101139             |
| PLUMB  | 1101134<br>Matte<br>1101230<br>Polished | 1101116<br>Matte<br>1101212<br>Polished | 1101092<br>Matte<br>1101188<br>Polished | -                | -                | -                | -                | 1101152<br>Matte<br>1101242<br>Polished | 1101146<br>Matte<br>1101236<br>Polished | 1101140             |
| COAL   | 1101135<br>Matte<br>1101231<br>Polished | 1101117<br>Matte<br>1101213<br>Polished | 1101093<br>Matte<br>1101189<br>Polished | 1103360<br>Matte | -                | -                | -                | 1101153<br>Matte<br>1101243<br>Polished | 1101147<br>Matte<br>1101243<br>Polished | 1101141             |