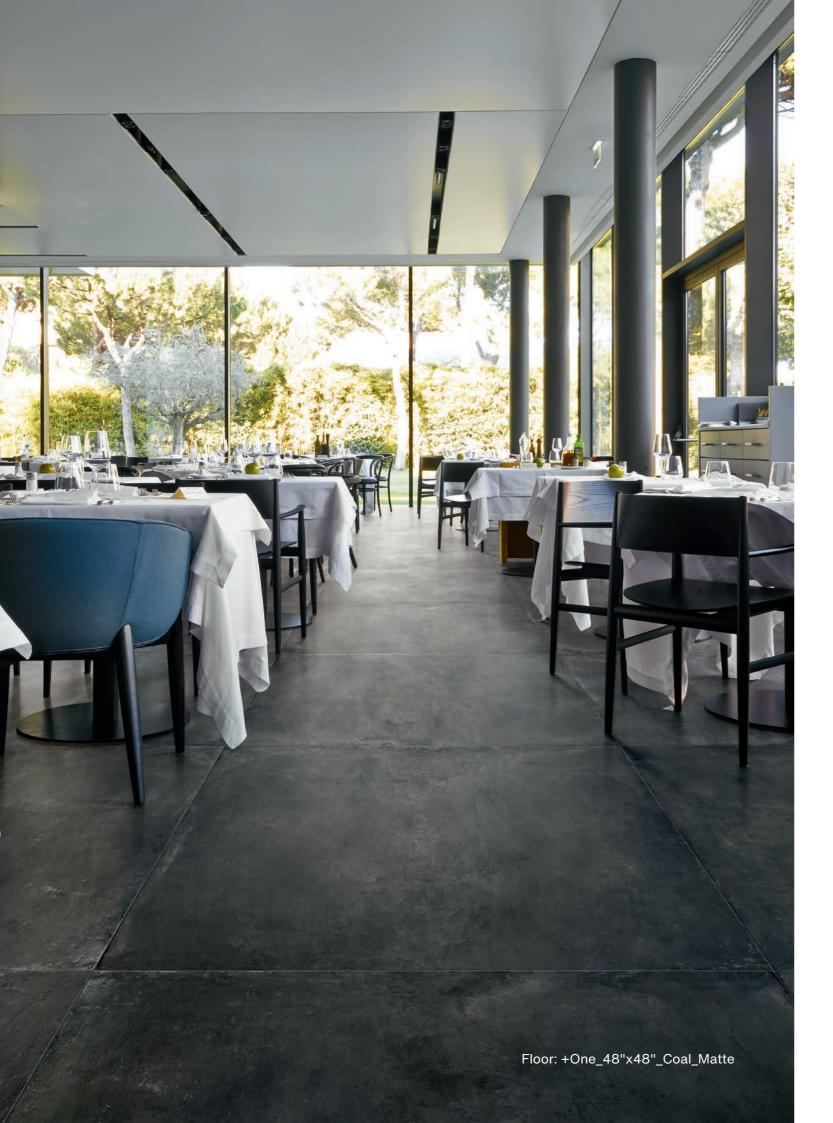

Six colors: chalk, greige, mud, ash, plumb and coal.

Available in 12"x24", 24"x24", 24"x48", and 48"x48" floor & wall tile, 12"x12" mosaics.

1

# +ONE CONCRETE BEAUTY

**4 Sizes**: 12"x24" - 24"x24" - 24"x48" - 48"x48" (only matte)

6 Colors: Chalk, Greige, Mud, Ash, Plumb, Coal

2 Surfaces: Matte & Polished

48"x48" Available in: Chalk Greige Ash Coal