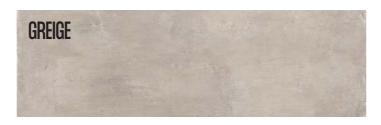

Six colors: chalk, greige, mud, ash, plumb and coal.

Available in 12"x24", 24"x24", 24"x48", and 48"x48" floor & wall tile, 12"x12" mosaics.

1

# +ONE CONCRETE BEAUTY

**4 Sizes**: 12"x24" - 24"x24" - 24"x48" - 48"x48" (only matte)

6 Colors: Chalk, Greige, Mud, Ash, Plumb, Coal

2 Surfaces: Matte & Polished

48"x48" Available in: Chalk Greige Ash Coal