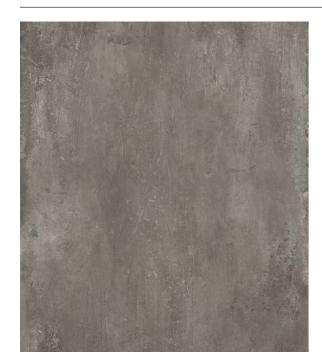

# +0NE

48"X48" + **ONE** 

Floor: +One\_48"x48"\_Greige\_Matte

Six colors: chalk, greige, mud, ash, plumb and coal.

Available in 12"x24", 24"x24", 24"x48", and 48"x48" floor & wall tile, 12"x12" mosaics.

1

# +ONE CONCRETE BEAUTY

**4 Sizes**: 12"x24" - 24"x24" - 24"x48" - 48"x48" (only matte)

6 Colors: Chalk, Greige, Mud, Ash, Plumb, Coal

2 Surfaces: Matte & Polished

48"x48" Available in: Chalk Greige Ash Coal