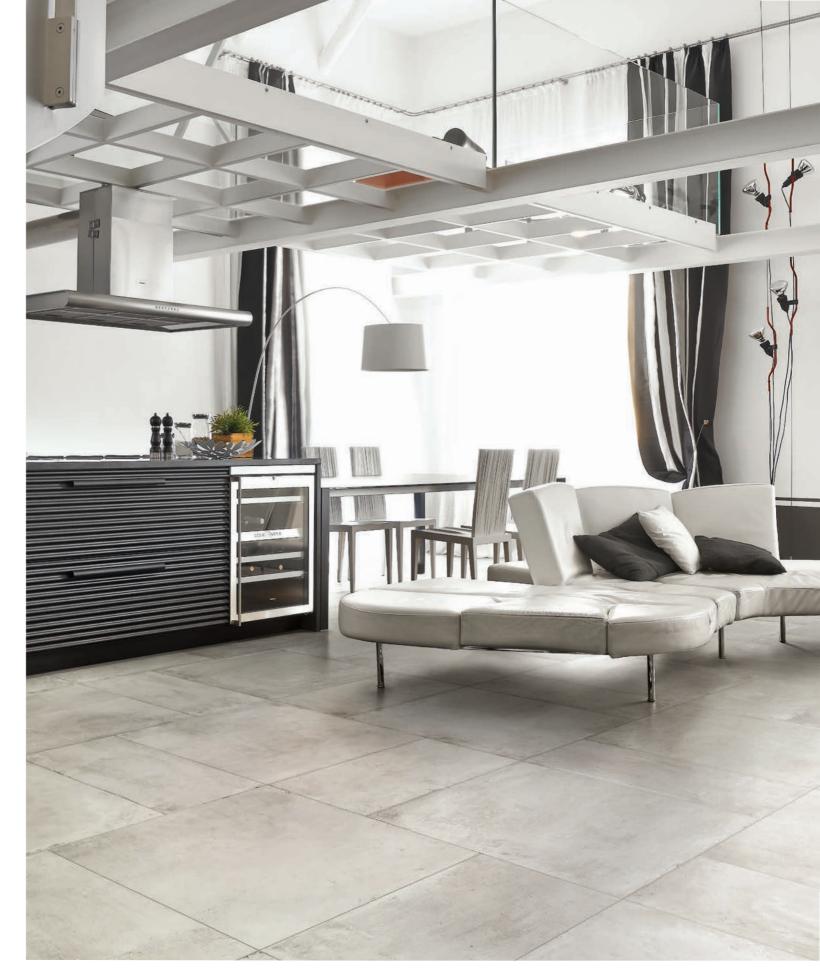

# +0NE

48"X48" + **ONE** 

Floor: +One\_48"x48"\_Greige\_Matte

# CONCRETE BEAUTY

+ ONE's contemporary soul, which captures the look and the essence of poured concrete, is capable of creating a clean and simple style and giving each project a personal warm feeling and great visual charm. Its extreme attention to detail gives the environment elegance and vitality. Six outstanding color options and two finishes tell the inspiration of the authentic American industrial design, perfect for both residential and high-traffic commercial projects.

Six colors: chalk, greige, mud, ash, plumb and coal.

Available in 12"x24", 24"x24", 24"x48", and 48"x48" floor & wall tile, 12"x12" mosaics.

1