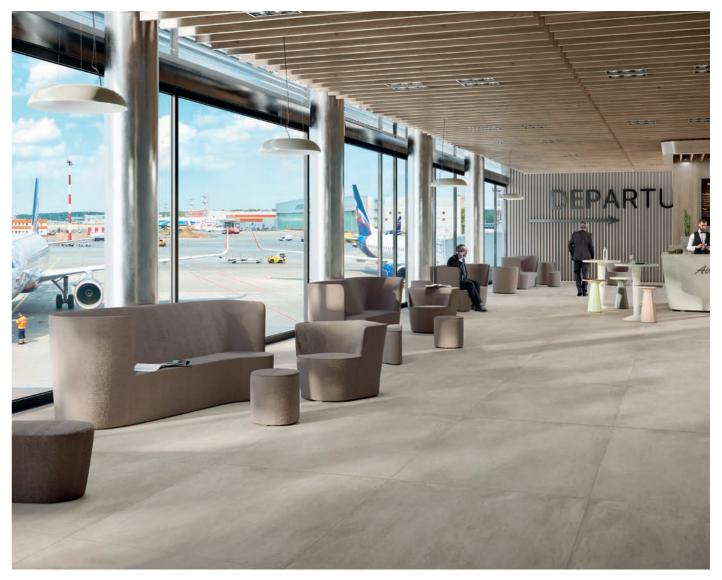

# CONCRETE BEAUTY

+ ONE's contemporary soul, which captures the look and the essence of poured concrete, is capable of creating a clean and simple style and giving each project a personal warm feeling and great visual charm. Its extreme attention to detail gives the environment elegance and vitality. Six outstanding color options and two finishes tell the inspiration of the authentic American industrial design, perfect for both residential and high-traffic commercial projects.

Six colors: chalk, greige, mud, ash, plumb and coal.

Available in 12"x24", 24"x24", 24"x48", and 48"x48" floor & wall tile, 12"x12" mosaics.

1