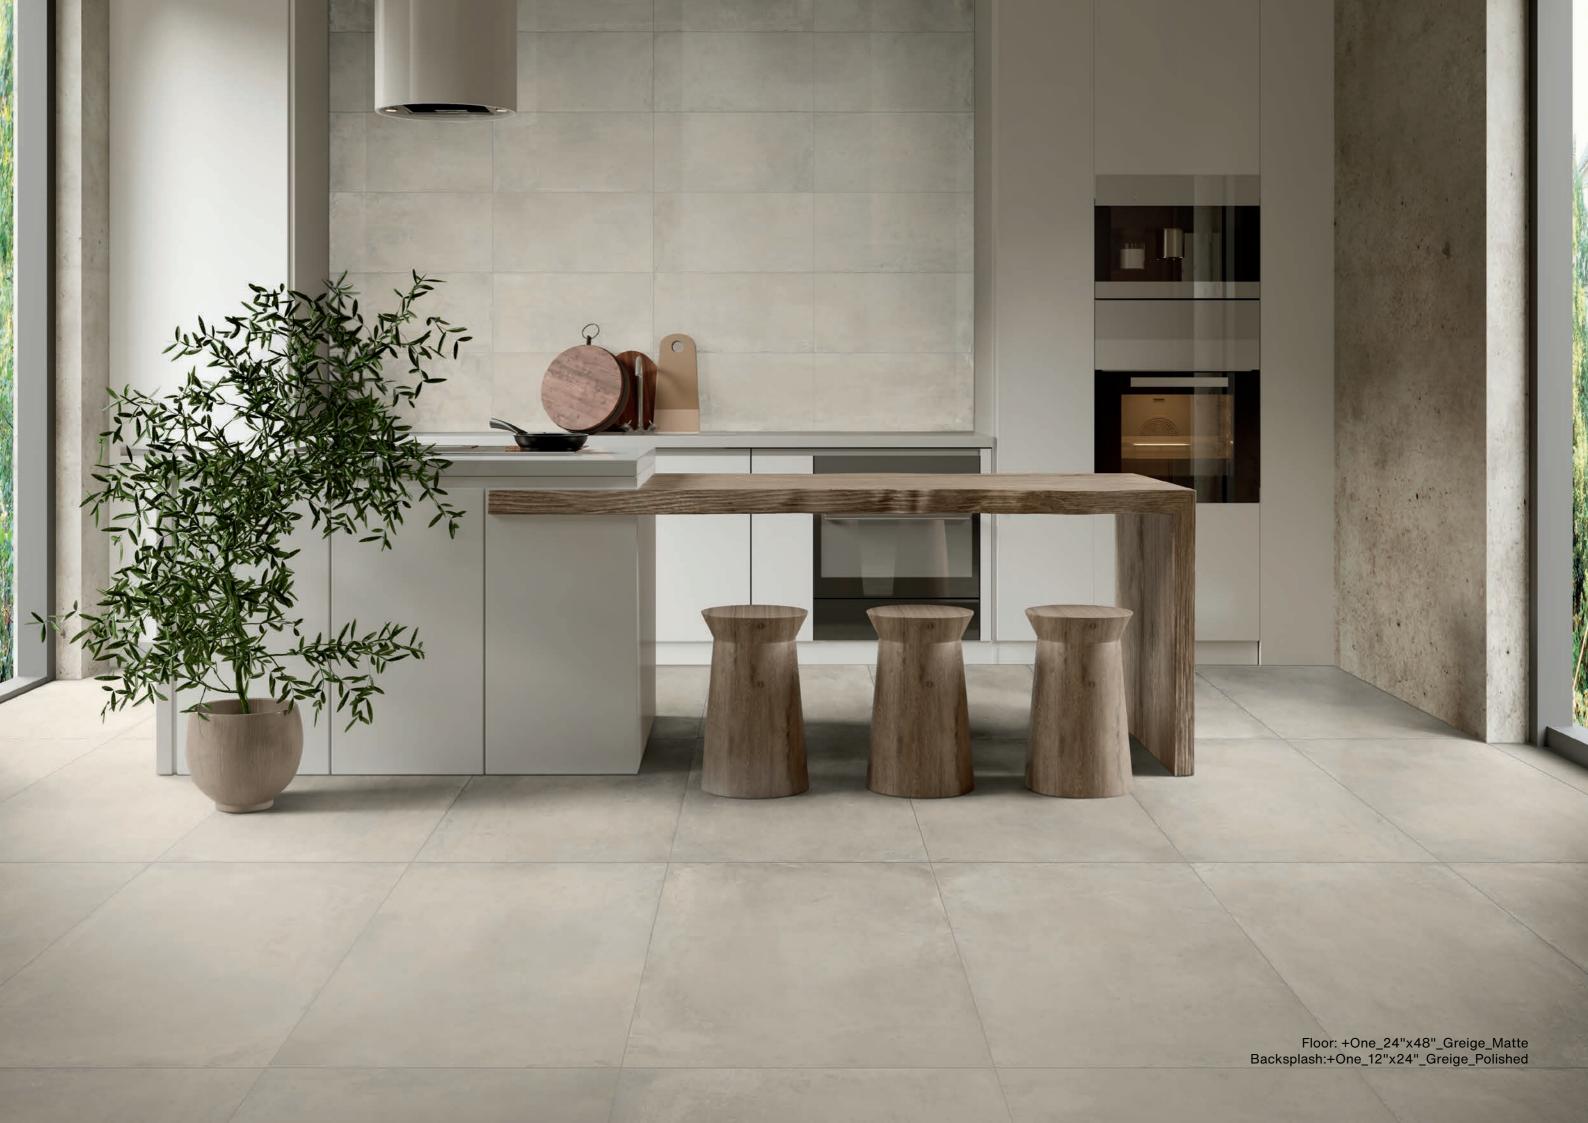

# CONCRETE BEAUTY

+ ONE's contemporary soul, which captures the look and the essence of poured concrete, is capable of creating a clean and simple style and giving each project a personal warm feeling and great visual charm. Its extreme attention to detail gives the environment elegance and vitality. Six outstanding color options and two finishes tell the inspiration of the authentic American industrial design, perfect for both residential and high-traffic commercial projects.

Six colors: chalk, greige, mud, ash, plumb and coal.

Available in 12"x24", 24"x24", 24"x48", and 48"x48" floor & wall tile, 12"x12" mosaics.

1

# +ONE CONCRETE BEAUTY

**4 Sizes**: 12"x24" - 24"x24" - 24"x48" - 48"x48" (only matte)

6 Colors: Chalk, Greige, Mud, Ash, Plumb, Coal

2 Surfaces: Matte & Polished

48"x48" Available in: Chalk Greige Ash Coal