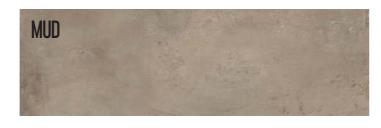

Six colors: chalk, greige, mud, ash, plumb and coal.

Available in 12"x24", 24"x24", 24"x48", and 48"x48" floor & wall tile, 12"x12" mosaics.

1

# +ONE CONCRETE BEAUTY

**4 Sizes**: 12"x24" - 24"x24" - 24"x48" - 48"x48" (only matte)

6 Colors: Chalk, Greige, Mud, Ash, Plumb, Coal

2 Surfaces: Matte & Polished

48"x48" Available in: Chalk Greige Ash Coal