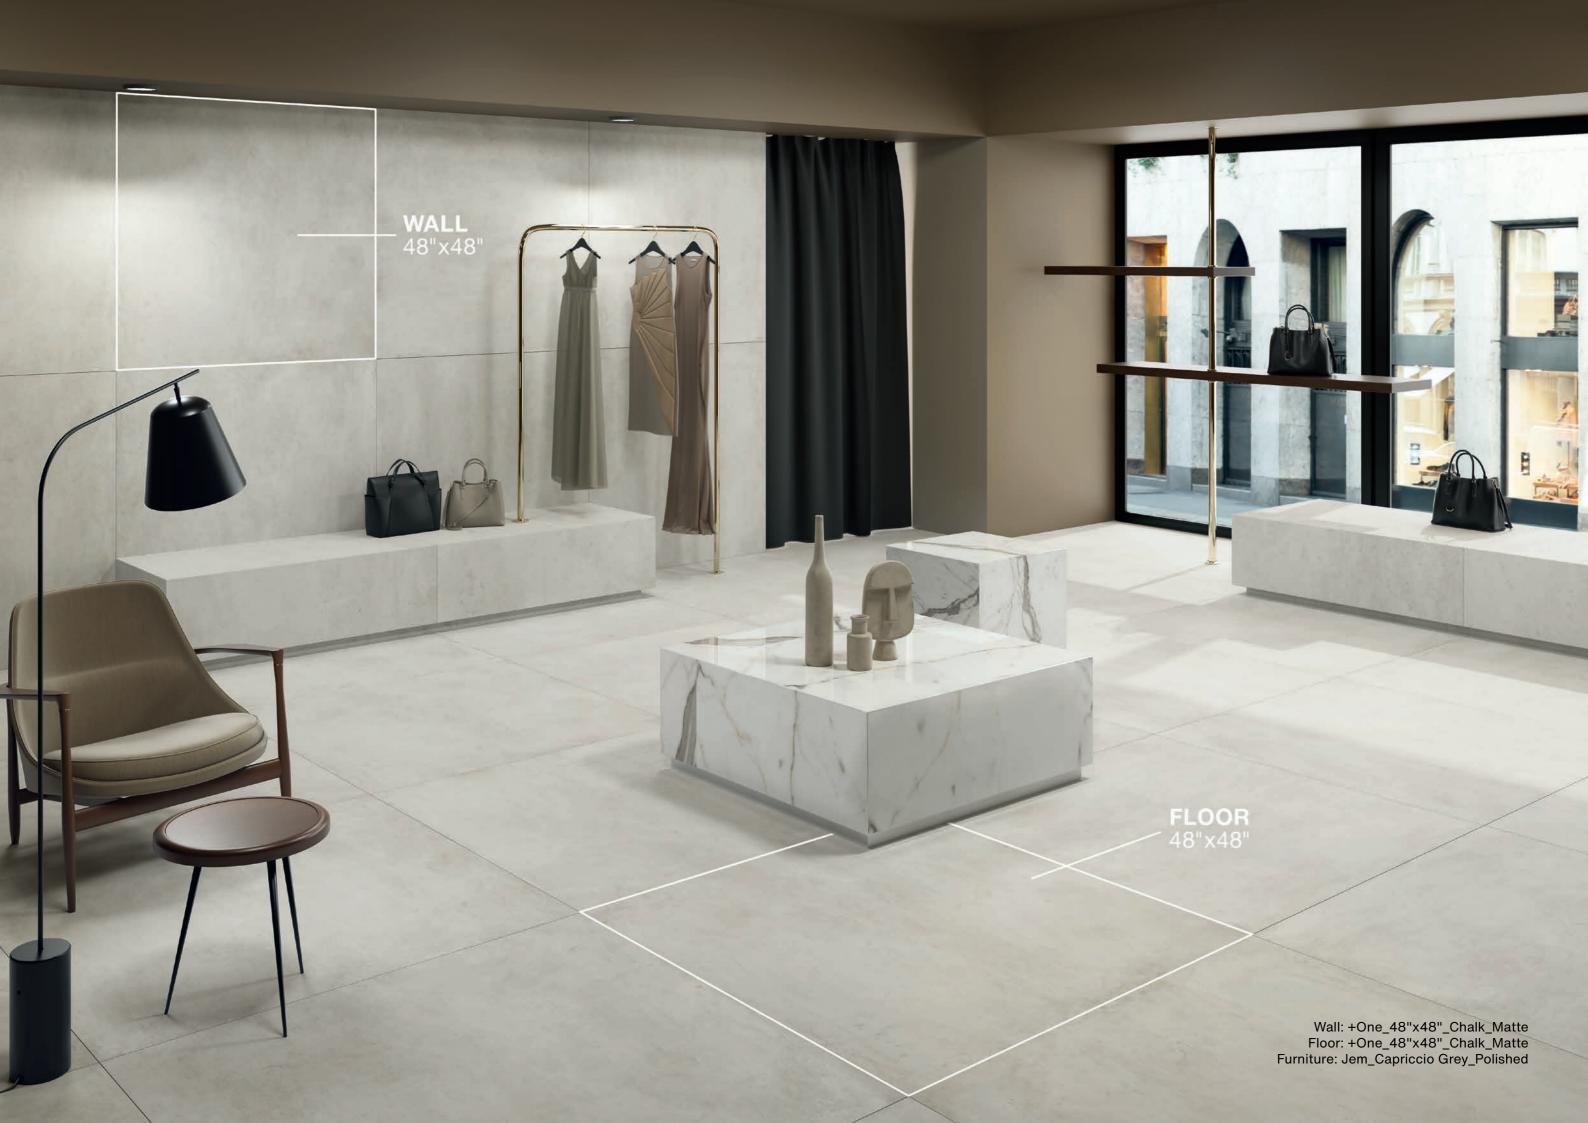

# +0NE

48"X48" + **ONE** 

Floor: +One\_48"x48"\_Greige\_Matte

# CONCRETE BEAUTY

+ ONE's contemporary soul, which captures the look and the essence of poured concrete, is capable of creating a clean and simple style and giving each project a personal warm feeling and great visual charm. Its extreme attention to detail gives the environment elegance and vitality. Six outstanding color options and two finishes tell the inspiration of the authentic American industrial design, perfect for both residential and high-traffic commercial projects.

Six colors: chalk, greige, mud, ash, plumb and coal.

Available in 12"x24", 24"x24", 24"x48", and 48"x48" floor & wall tile, 12"x12" mosaics.

1

# +ONE CONCRETE BEAUTY

**4 Sizes**: 12"x24" - 24"x24" - 24"x48" - 48"x48" (only matte)

6 Colors: Chalk, Greige, Mud, Ash, Plumb, Coal

2 Surfaces: Matte & Polished

48"x48" Available in: Chalk Greige Ash Coal