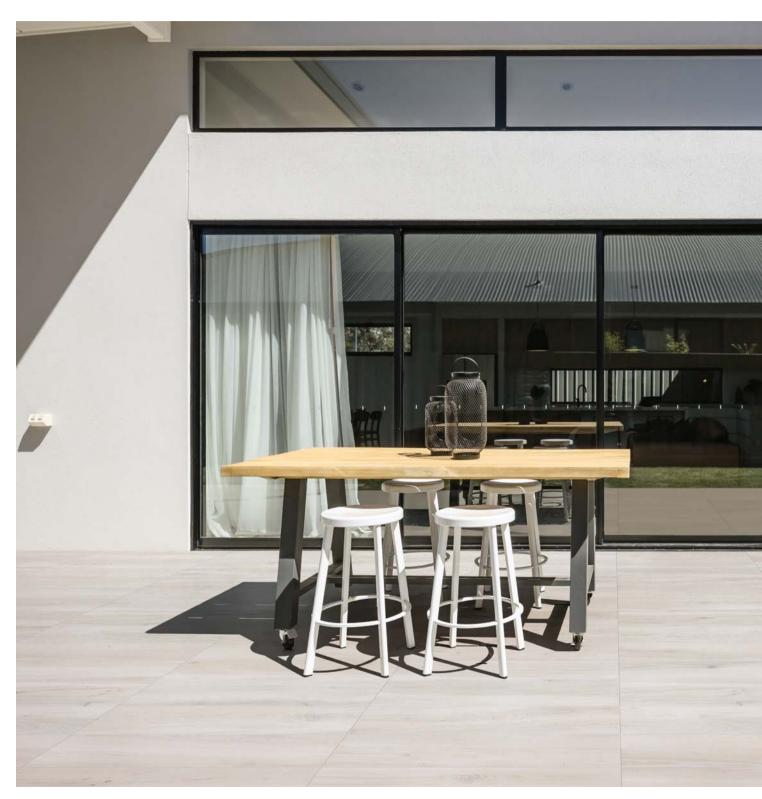

#### **OUTDOOR #2**

12"x48" Rectified / Matte

1100818 White 1100819 Honey 1100822 Grey

Colors shown may vary from actual product. Final selection should be made from actual product samples.