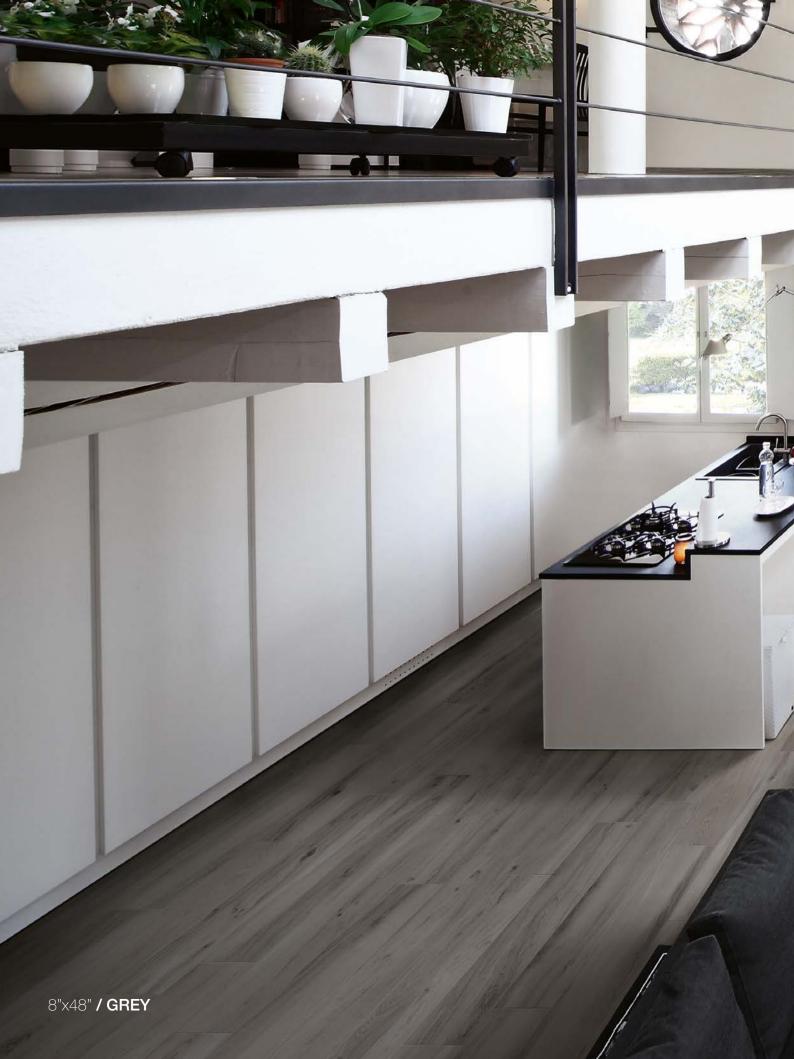

TTONE DÉCOR #1



MOOD WOOD / CASSETTONE DÉCOR #2



MOOD WOOD / CASSETTONE DÉCOR #3



MOOD WOOD / CASSETTONE DÉCOR #4

The merging of modern, sophisticated wooden tile with the classic, natural look of wood paneling, Cassettone Décor is a new approach to a contemporary taste. Featuring geometric sequences with multiple shades that pay homage to the essence of furnishing items, Cassettone Décor perfectly provides a peaceful, welcoming feel.

Available in one size (24"x24") and 4 color combinations, the Cassettone Décor can be used by itself or combine with anyone of the 5 colors of Mood

Wood Collection.







## MOOD WOOD / WHITE







6"x36". 8"x48" / WHITE . cassettone Décor 1 24"x24"





















# MOOD WOOD / HONEY

































### MOOD WOOD / GREY









## 38 MOOD WOOD













# MOOD WOOD / NUT

## 42 MOOD WOOD











## MOOD WOOD / BROWN

# 46 MOOD WOOD





### **SIZES** & SHADE VARIATION

48

#### sizes:

6"x36"

Rectified / Matte

1100803 White

1100804 Honey

1100805 Nut

1100806 Brown 1100807 Grey 8"x48"
Rectified / Matte

1100788 White

1100789 Honey

1100790 Nut

1100791 Brown

1100792 Grey

#### 24"X24" CASSETTONE DÉCOR Rectified / Matte



1100839 White / Grey Cassettone Décor 1



1100840 Honey / Nut Cassettone Décor 2



1100841 Honey / Nut / Brown Cassettone Décor 3



1100845 Nut/ Brown Cassettone Décor 4

#### **OUTDOOR #2**

12"x48" Rectified / Matte

1100818 White 1100819 Honey 1100822 Grey

Colors shown may vary from actual product. Final selection should be made from actual product samples.

#### mosaics &