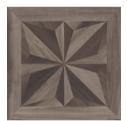

### CASSETTONE DÉCOR

colors

MOOD WOOD / CASSETTONE DÉCOR #1

MOOD WOOD / CASSETTONE DÉCOR #2

MOOD WOOD / CASSETTONE DÉCOR #3

MOOD WOOD / CASSETTONE DÉCOR #4

The merging of modern, sophisticated wooden tile with the classic, natural look of wood paneling, Cassettone Décor is a new approach to a contemporary taste. Featuring geometric sequences with multiple shades that pay homage to the essence of furnishing items, Cassettone Décor perfectly provides a peaceful, welcoming feel.

Available in one size (24"x24") and 4 color combinations, the Cassettone Décor can be used by itself or combine with anyone of the 5 colors of Mood

Wood Collection.

#### SUBSTANTIAL VARIATION

Random color differences from tile to tile, so that one tile may have totally different colors from that on other tiles. Thus, the final installation will be unique.

CASSETTONE DÉCOR