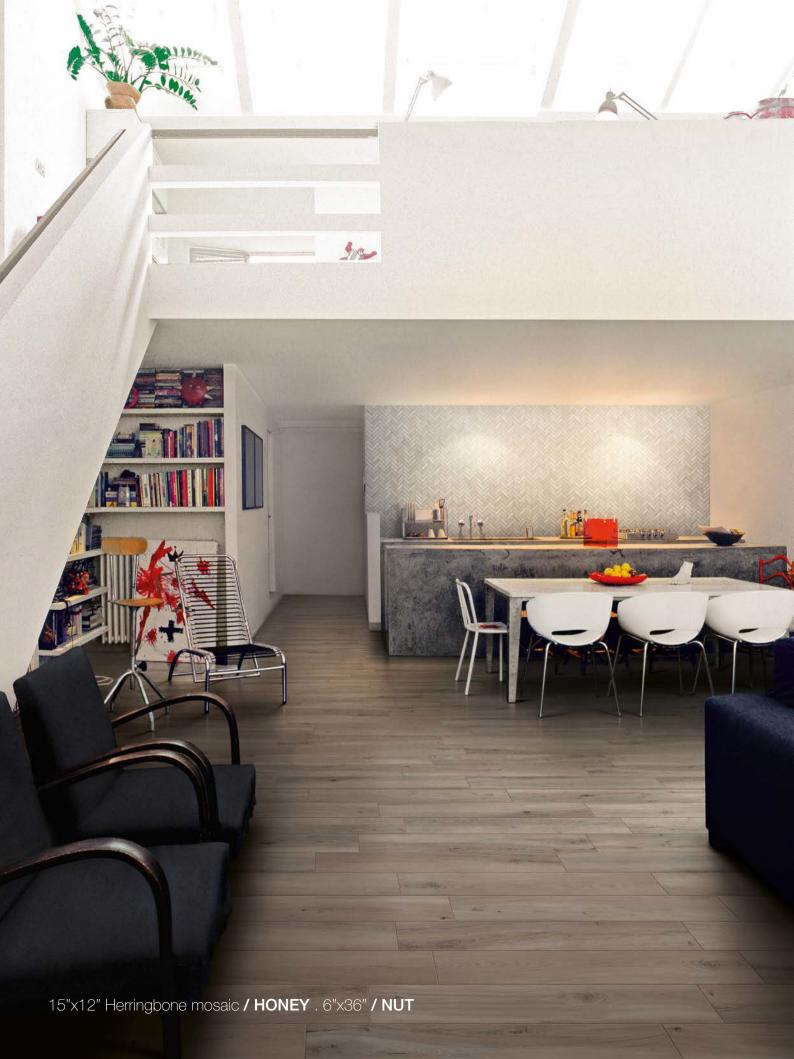

osaic Matte



- 1100828 White
- 1100829 Honey
- 1100830 Nut
- 1100831 Brown
- 1100832 Grey

#### 3"x36" Bullnose / Matte



- 1100823 White
- 1100824 Honey
- 1100825 Nut
- 1100826 Brown
- 1100827 Grey



#### UNIFORM APPEARANCE

Differences among pieces from the same production run are minimal.



SLIGHT VARIATION Clearly distinguishable differences in texture and/or pattern with similar colors.



While the colors present on a single piece of tile will be indicative of the colors to be expected on the other tiles, the amount of colors on each piece will vary significantly.



#### SUBSTANTIAL VARIATION

Random color differences from tile to tile, so that one tile may have totally different colors from that on other tiles. Thus, the final installation will be unique.

CASSETTONE DÉCOR





### Technical Specifications

This product meets or exceeds all standards described in ANSI A137.1 & A137.3. Este product cumple o exceed todos los estandares de ANSI A137.1 & A137.3.

|          | SPECS                                 | TEST METHOD    | INDUSTRY STANDARD                                                                                                              | MILE®stone VALUES               |            |
|----------|---------------------------------------|----------------|--------------------------------------------------------------------------------------------------------------------------------|---------------------------------|------------|
|          | WATER ABSORPTION                      | ASTM<br>C373   | ≤0.5%