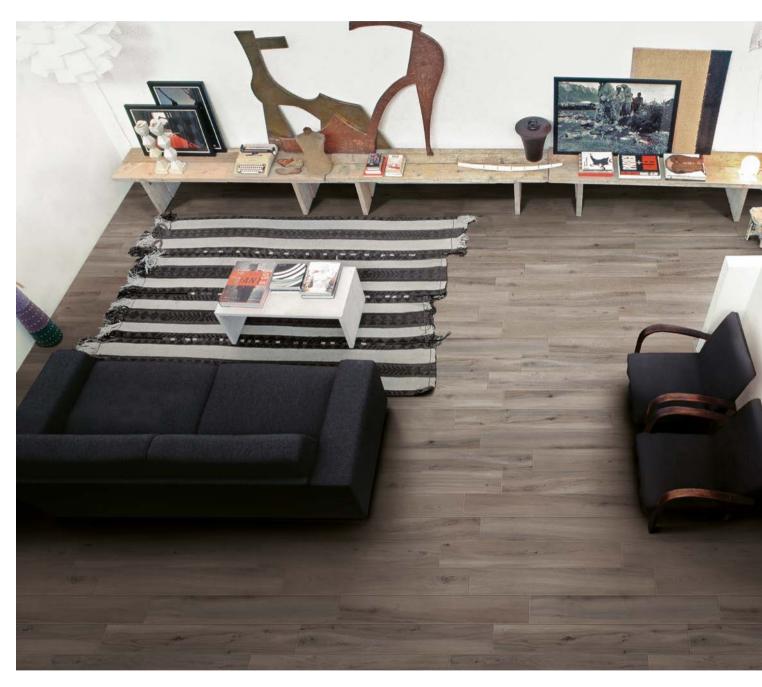

### CASSETTONE DÉCOR

colors

MOOD WOOD / CASSETTONE DÉCOR #1

MOOD WOOD / CASSETTONE DÉCOR #2

MOOD WOOD / CASSETTONE DÉCOR #3

MOOD WOOD / CASSETTONE DÉCOR #4

The merging of modern, sophisticated wooden tile with the classic, natural look of wood paneling, Cassettone Décor is a new approach to a contemporary taste. Featuring geometric sequences with multiple shades that pay homage to the essence of furnishing items, Cassettone Décor perfectly provides a peaceful, welcoming feel.

Available in one size (24"x24") and 4 color combinations, the Cassettone Décor can be used by itself or combine with anyone of the 5 colors of Mood

Wood Collection.

#### SUBSTANTIAL VARIATION

Random color differences from tile to tile, so that one tile may have totally different colors from that on other tiles. Thus, the final installation will be unique.

CASSETTONE DÉCOR