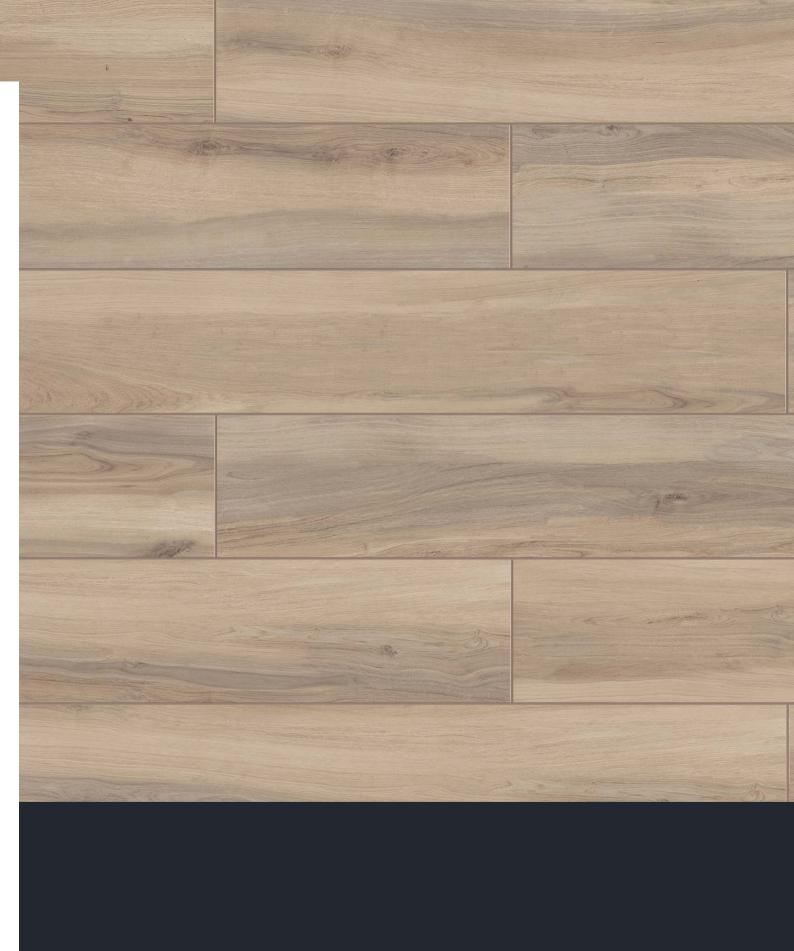

Transform your residential and commercial project with the elegant look of natural wood with the MOOD WOOD collection by Milestone.

Combining a sleek, matte finish with an array of five warm color compositions, MOOD WOOD provides the durability of porcelain tile with the authentic look of wood popular in modern interior design.

## MOOD WOOD / WHITE

6"x36". 8"x48" / WHITE . cassettone Décor 1 24"x24"

# MOOD WOOD / HONEY

### MOOD WOOD / GREY

# MOOD WOOD / NUT

## MOOD WOOD / BROWN