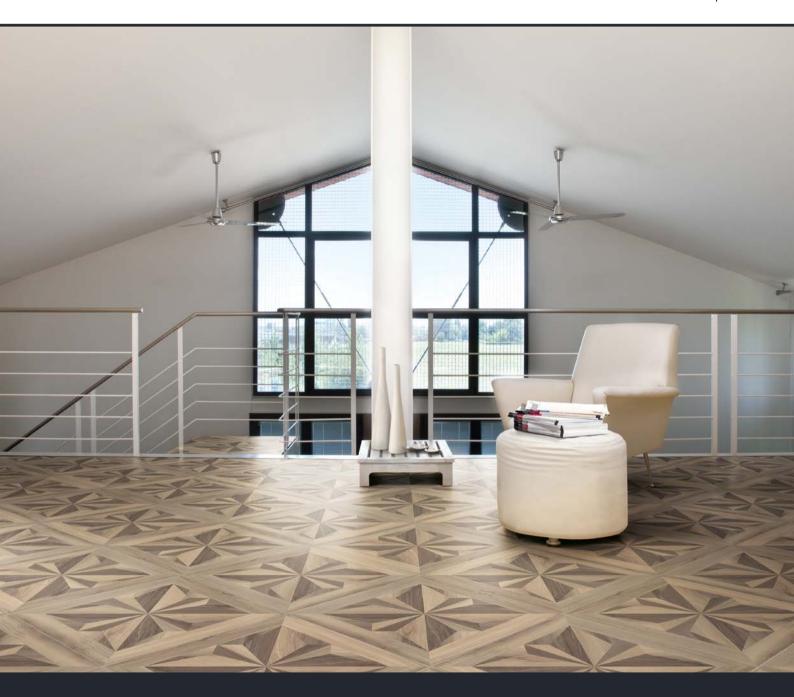

### CASSETTONE DÉCOR

colors

MOOD WOOD / CASSETTONE DÉCOR #1

MOOD WOOD / CASSETTONE DÉCOR #2

MOOD WOOD / CASSETTONE DÉCOR #3

MOOD WOOD / CASSETTONE DÉCOR #4

The merging of modern, sophisticated wooden tile with the classic, natural look of wood paneling, Cassettone Décor is a new approach to a contemporary taste. Featuring geometric sequences with multiple shades that pay homage to the essence of furnishing items, Cassettone Décor perfectly provides a peaceful, welcoming feel.

Available in one size (24"x24") and 4 color combinations, the Cassettone Décor can be used by itself or combine with anyone of the 5 colors of Mood

Wood Collection.

#### SUBSTANTIAL VARIATION

Random color differences from tile to tile, so that one tile may have totally different colors from that on other tiles. Thus, the final installation will be unique.

CASSETTONE DÉCOR