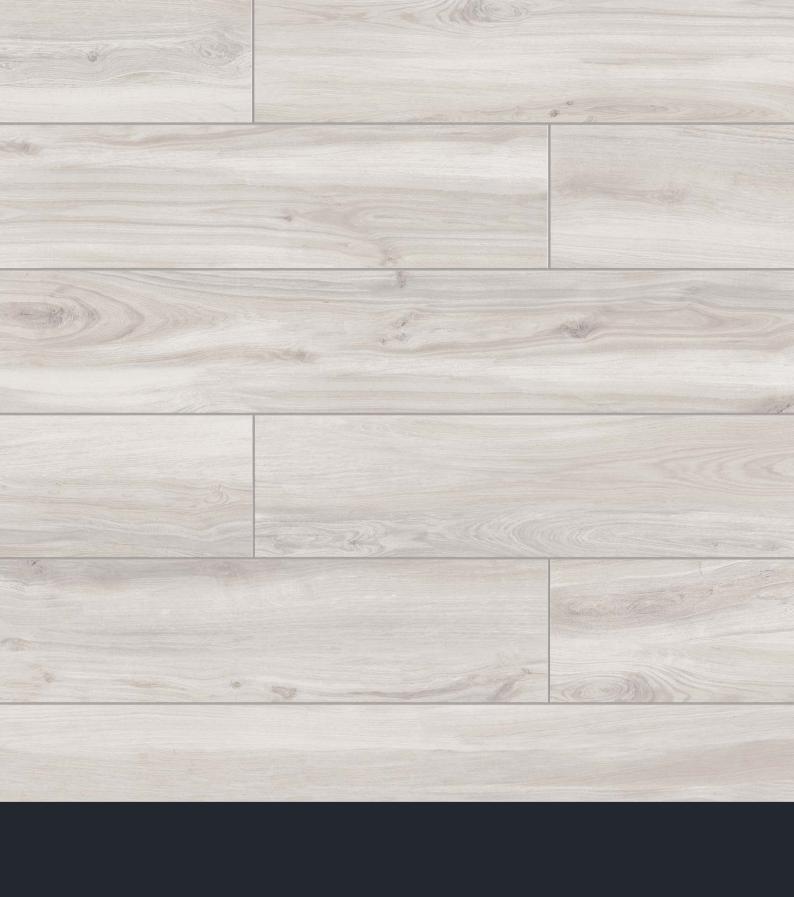

tions, MOOD WOOD provides the durability of porcelain tile with the authentic look of wood popular in modern interior design.





### CASSETTONE DÉCOR



colors



MOOD WOOD / CASSETTONE DÉCOR #1



MOOD WOOD / CASSETTONE DÉCOR #2



MOOD WOOD / CASSETTONE DÉCOR #3



MOOD WOOD / CASSETTONE DÉCOR #4

The merging of modern, sophisticated wooden tile with the classic, natural look of wood paneling, Cassettone Décor is a new approach to a contemporary taste. Featuring geometric sequences with multiple shades that pay homage to the essence of furnishing items, Cassettone Décor perfectly provides a peaceful, welcoming feel.

Available in one size (24"x24") and 4 color combinations, the Cassettone Décor can be used by itself or combine with anyone of the 5 colors of Mood

Wood Collection.







## MOOD WOOD / WHITE







6"x36". 8"x48" / WHITE . cassettone Décor 1 24"x24"





















# MOOD WOOD / HONEY

































### MOOD WOOD / GREY









## 38 MOOD WOOD













# MOOD WOOD / NUT

## 42 MOOD WOOD











## MOOD WOOD / BROWN

# 46 MOOD WOOD





### **SIZES** & SHADE VARIATION

48

#### sizes:

6"x36"

Rectified / Matte

1100803 White

1100804 Honey

1100805 Nut

1100806 Brown 1100807 Grey 8"x48"
Rectified / Matte

1100788 White

1100789 Honey

1100790 Nut

1100791 Brown

1100792 Grey

#### 24"X24" CASSETTONE DÉCOR Rectified / Matte



1100839 White / Grey Cassettone Décor 1



1100840 Honey / Nut Cassettone Décor 2



1100841 Honey / Nut / Brown Cassettone Décor 3



1100845 Nut/ Brown Cassettone Décor 4

#### **OUTDOOR #2**

12"x48