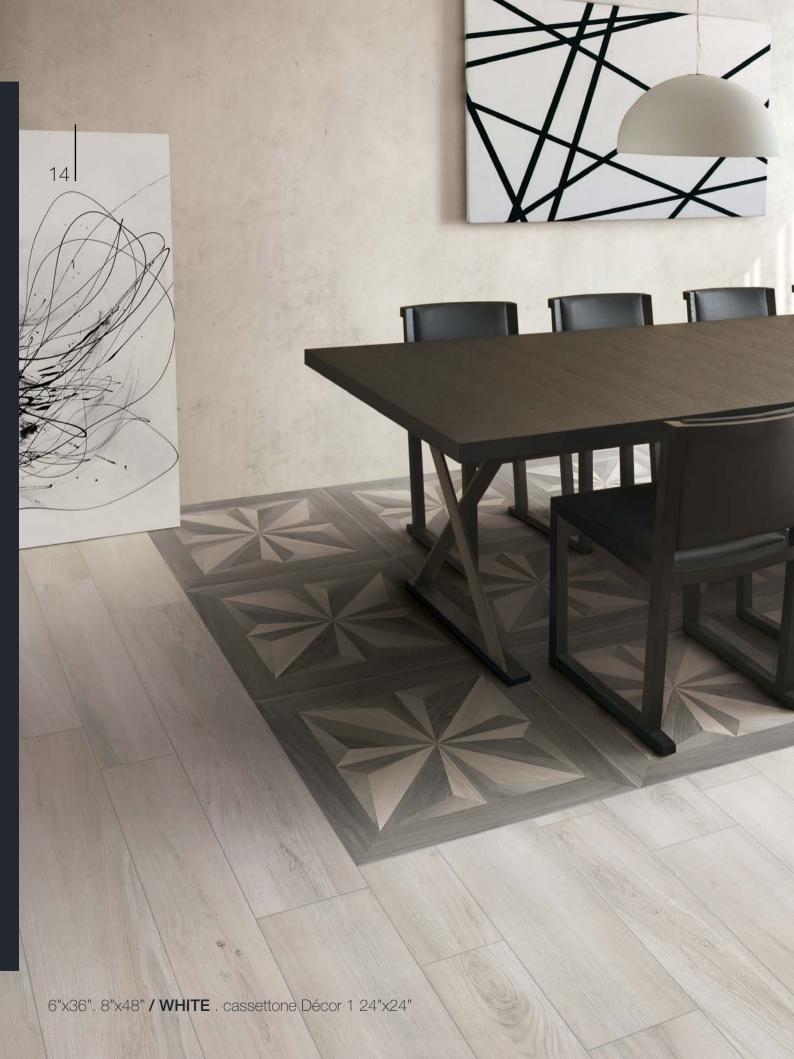

### CASSETTONE DÉCOR

colors

MOOD WOOD / CASSETTONE DÉCOR #1

MOOD WOOD / CASSETTONE DÉCOR #2

MOOD WOOD / CASSETTONE DÉCOR #3

MOOD WOOD / CASSETTONE DÉCOR #4

The merging of modern, sophisticated wooden tile with the classic, natural look of wood paneling, Cassettone Décor is a new approach to a contemporary taste. Featuring geometric sequences with multiple shades that pay homage to the essence of furnishing items, Cassettone Décor perfectly provides a peaceful, welcoming feel.

Available in one size (24"x24") and 4 color combinations, the Cassettone Décor can be used by itself or combine with anyone of the 5 colors of Mood

Wood Collection.

## MOOD WOOD / WHITE

6"x36". 8"x48" / WHITE . cassettone Décor 1 24"x24"