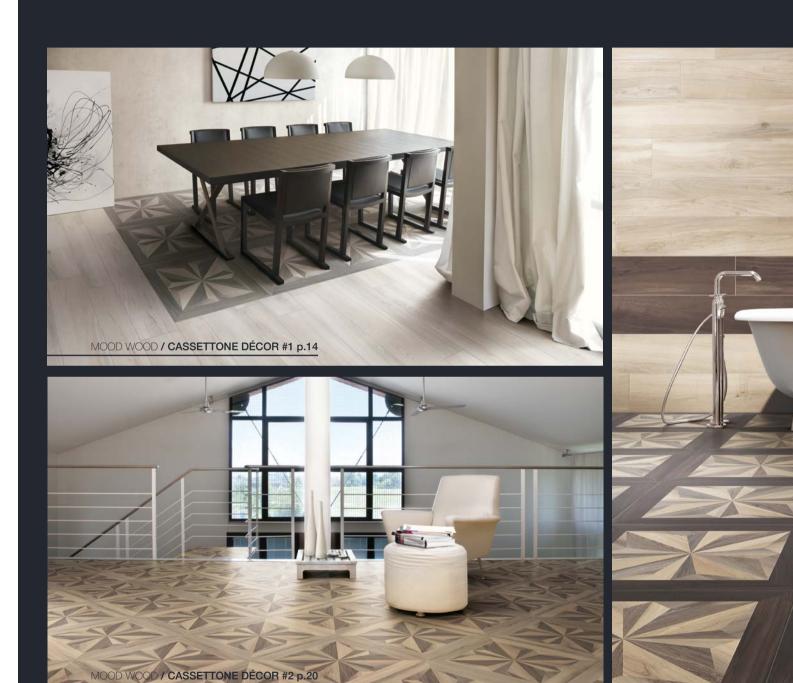

### CASSETTONE DÉCOR

colors

MOOD WOOD / CASSETTONE DÉCOR #1

MOOD WOOD / CASSETTONE DÉCOR #2

MOOD WOOD / CASSETTONE DÉCOR #3

MOOD WOOD / CASSETTONE DÉCOR #4

The merging of modern, sophisticated wooden tile with the classic, natural look of wood paneling, Cassettone Décor is a new approach to a contemporary taste. Featuring geometric sequences with multiple shades that pay homage to the essence of furnishing items, Cassettone Décor perfectly provides a peaceful, welcoming feel.

Available in one size (24"x24") and 4 color combinations, the Cassettone Décor can be used by itself or combine with anyone of the 5 colors of Mood

Wood Collection.

#### 24"X24" CASSETTONE DÉCOR Rectified / Matte

1100839 White / Grey Cassettone Décor 1

1100840 Honey / Nut Cassettone Décor 2

1100841 Honey / Nut / Brown Cassettone Décor 3

1100845 Nut/ Brown Cassettone Décor 4