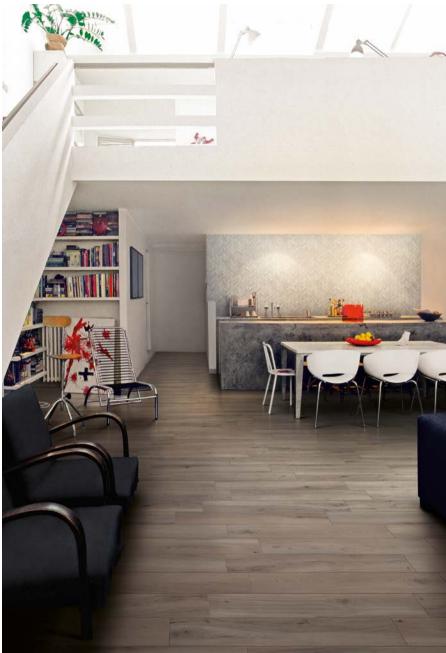

Transform your residential and commercial project with the elegant look of natural wood with the MOOD WOOD collection by Milestone.

Combining a sleek, matte finish with an array of five warm color compositions, MOOD WOOD provides the durability of porcelain tile with the authentic look of wood popular in modern interior design.

### CASSETTONE DÉCOR

colors

MOOD WOOD / CASSETTONE DÉCOR #1

MOOD WOOD / CASSETTONE DÉCOR #2

MOOD WOOD / CASSETTONE DÉCOR #3

MOOD WOOD / CASSETTONE DÉCOR #4

The merging of modern, sophisticated wooden tile with the classic, natural look of wood paneling, Cassettone Décor is a new approach to a contemporary taste. Featuring geometric sequences with multiple shades that pay homage to the essence of furnishing items, Cassettone Décor perfectly provides a peaceful, welcoming feel.

## MOOD WOOD / BROWN