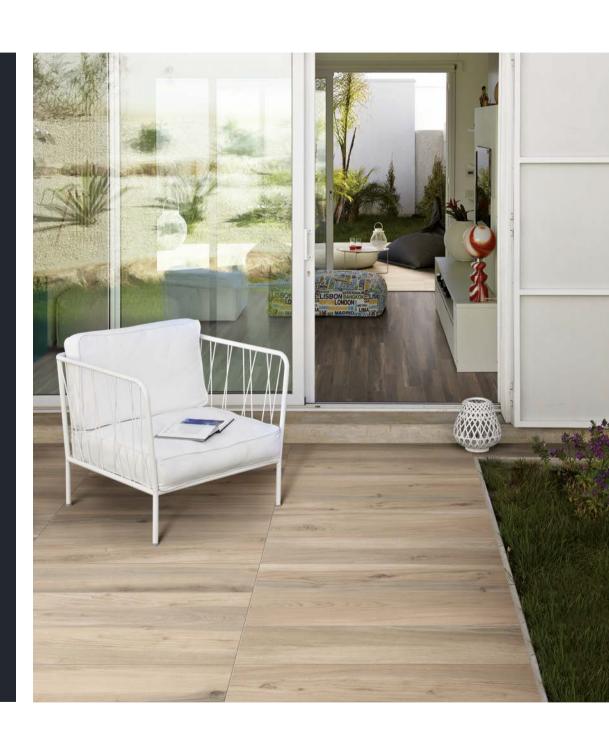

Transform your residential and commercial project with the elegant look of natural wood with the MOOD WOOD collection by Milestone.

Combining a sleek, matte finish with an array of five warm color compositions, MOOD WOOD provides the durability of porcelain tile with the authentic look of wood popular in modern interior design.

## MOOD WOOD / WHITE

6"x36". 8"x48" / WHITE . cassettone Décor 1 24"x24"