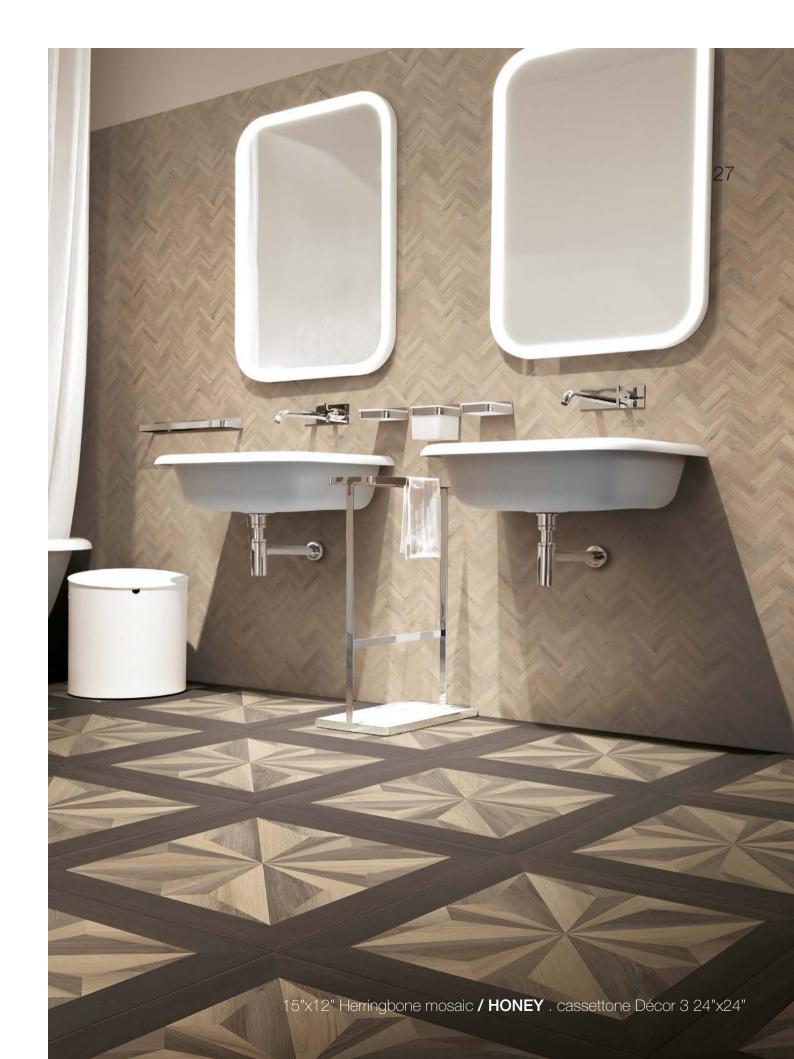

# MOOD WOOD / HONEY

#### 12"x15" Herringbone Mosaic Matte

- 1100828 White
- 1100829 Honey
- 1100830 Nut
- 1100831 Brown
- 1100832 Grey

Available in one size (24"x24") and 4 color combinations, the Cassettone Décor can be used by itself or combine with anyone of the 5 colors of Mood

Wood Collection.