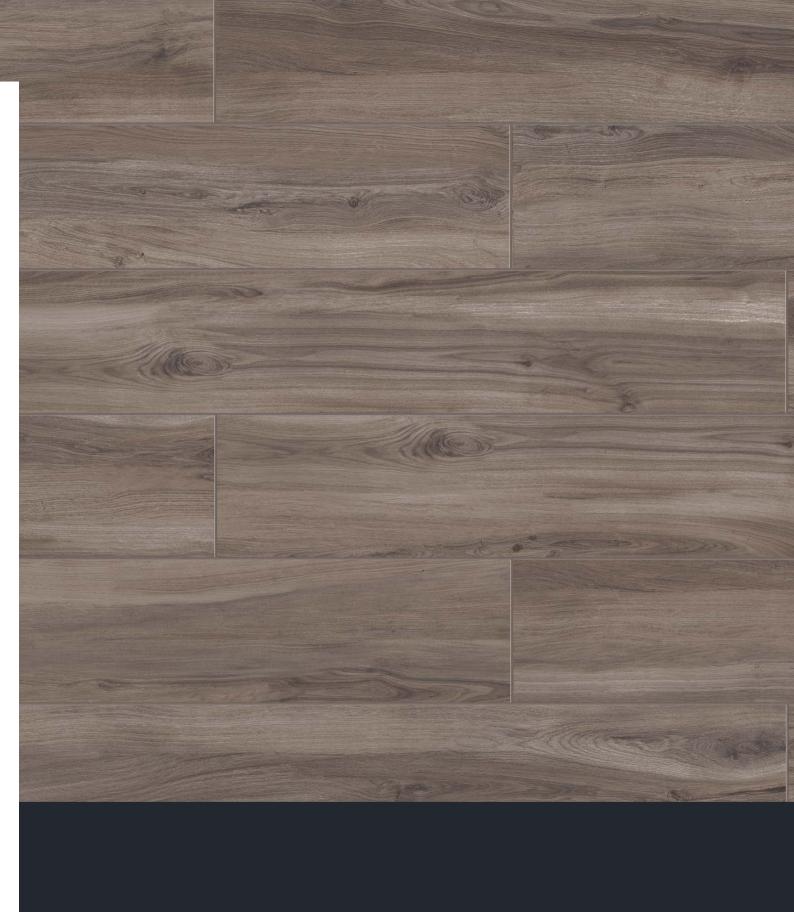

CASSETTONE DÉCOR #2



MOOD WOOD / CASSETTONE DÉCOR #3



MOOD WOOD / CASSETTONE DÉCOR #4

The merging of modern, sophisticated wooden tile with the classic, natural look of wood paneling, Cassettone Décor is a new approach to a contemporary taste. Featuring geometric sequences with multiple shades that pay homage to the essence of furnishing items, Cassettone Décor perfectly provides a peaceful, welcoming feel.

Available in one size (24"x24") and 4 color combinations, the Cassettone Décor can be used by itself or combine with anyone of the 5 colors of Mood

Wood Collection.







## MOOD WOOD / WHITE







6"x36". 8"x48" / WHITE . cassettone Décor 1 24"x24"





















# MOOD WOOD / HONEY

































### MOOD WOOD / GREY









## 38 MOOD WOOD













# MOOD WOOD / NUT

## 42 MOOD WOOD











## MOOD WOOD / BROWN

# 46 MOOD WOOD





### **SIZES** & SHADE VARIATION

48

#### sizes:

6"x36"

Rectified / Matte

1100803 White

1100804 Honey

1100805 Nut

1100806 Brown 1100807 Grey 8"x48"
Rectified / Matte

1100788 White

1100789 Honey

1100790 Nut

1100791 Brown

1100792 Grey

#### 24"X24" CASSETTONE DÉCOR Rectified / Matte



1100839 White / Grey Cassettone Décor 1



1100840 Honey / Nut Cassettone Décor 2



1100841 Honey / Nut / Brown Cassettone Décor 3



1100845 Nut/ Brown Cassettone Décor 4

#### **OUTDOOR #2**

12"x48" Rectified / Matte

1100818 White 1100819 Honey 1100822 Grey

Colors shown may vary from actual product. Final selection should be made from actual product samples.

#### mosaics & trim pieces:

#### 12"x15" He