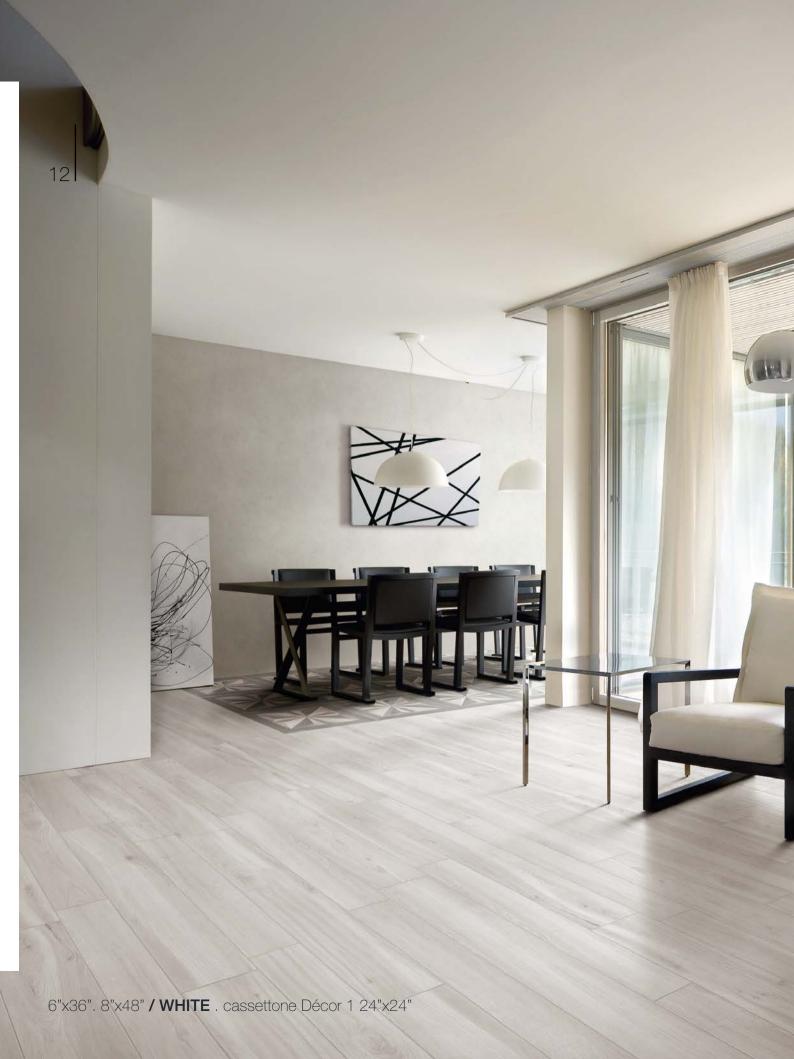

### CASSETTONE DÉCOR

colors

MOOD WOOD / CASSETTONE DÉCOR #1

MOOD WOOD / CASSETTONE DÉCOR #2

MOOD WOOD / CASSETTONE DÉCOR #3

MOOD WOOD / CASSETTONE DÉCOR #4

The merging of modern, sophisticated wooden tile with the classic, natural look of wood paneling, Cassettone Décor is a new approach to a contemporary taste. Featuring geometric sequences with multiple shades that pay homage to the essence of furnishing items, Cassettone Décor perfectly provides a peaceful, welcoming feel.

Available in one size (24"x24") and 4 color combinations, the Cassettone Décor can be used by itself or combine with anyone of the 5 colors of Mood

Wood Collection.

## MOOD WOOD / WHITE

6"x36". 8"x48" / WHITE . cassettone Décor 1 24"x24"