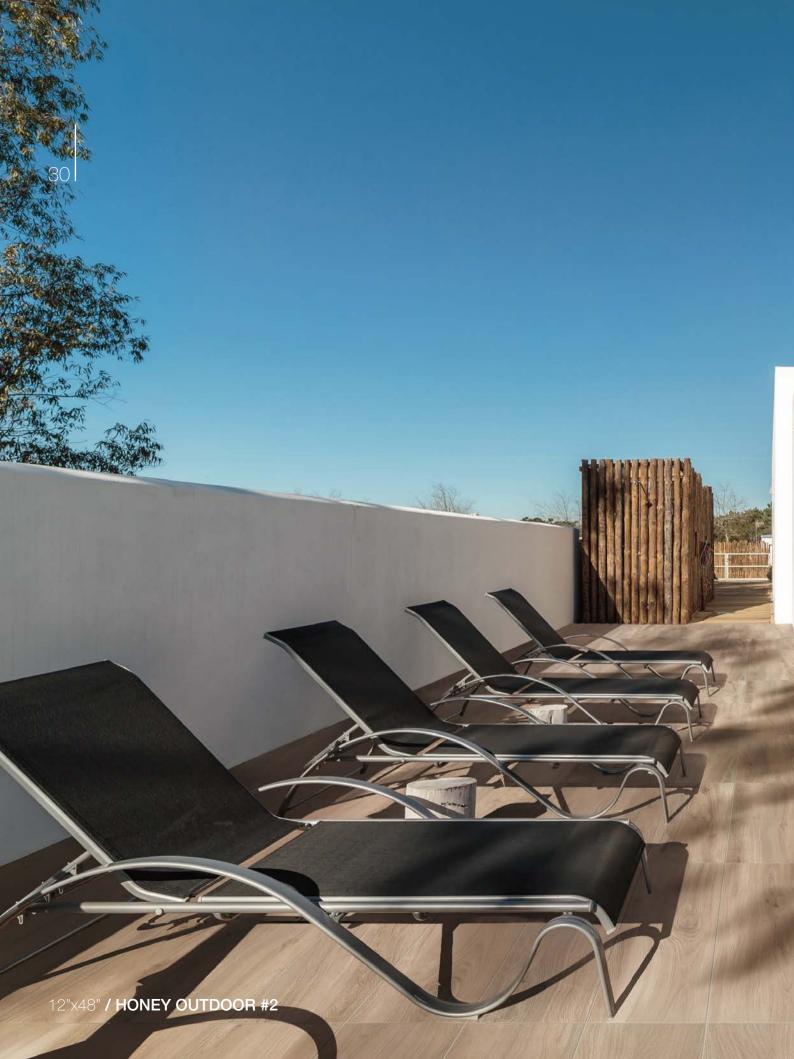

#### **OUTDOOR #2**

12"x48" Rectified / Matte

1100818 White 1100819 Honey 1100822 Grey

Colors shown may vary from actual product. Final selection should be made from actual product samples.