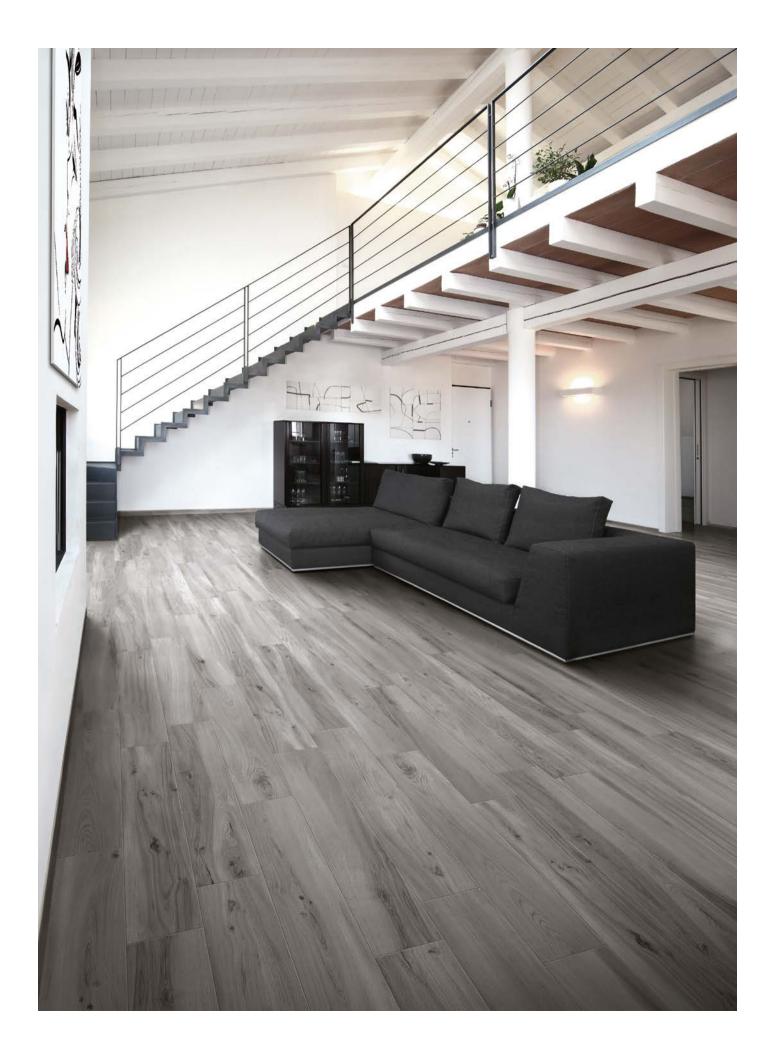

SETTONE DÉCOR #1



MOOD WOOD / CASSETTONE DÉCOR #2



MOOD WOOD / CASSETTONE DÉCOR #3



MOOD WOOD / CASSETTONE DÉCOR #4

The merging of modern, sophisticated wooden tile with the classic, natural look of wood paneling, Cassettone Décor is a new approach to a contemporary taste. Featuring geometric sequences with multiple shades that pay homage to the essence of furnishing items, Cassettone Décor perfectly provides a peaceful, welcoming feel.

Available in one size (24"x24") and 4 color combinations, the Cassettone Décor can be used by itself or combine with anyone of the 5 colors of Mood

Wood Collection.







## MOOD WOOD / WHITE







6"x36". 8"x48" / WHITE . cassettone Décor 1 24"x24"





















# MOOD WOOD / HONEY

































### MOOD WOOD / GREY









## 38 MOOD WOOD













# MOOD WOOD / NUT

## 42 MOOD WOOD











## MOOD WOOD / BROWN

# 46 MOOD WOOD





### **SIZES** & SHADE VARIATION

48

#### sizes:

6"x36"

Rectified / Matte

1100803 White

1100804 Honey

1100805 Nut

1100806 Brown 1100807 Grey 8"x48"
Rectified / Matte

1100788 White

1100789 Honey

1100790 Nut

1100791 Brown

1100792 Grey

#### 24"X24" CASSETTONE DÉCOR Rectified / Matte



1100839 White / Grey Cassettone Décor 1



1100840 Honey / Nut Cassettone Décor 2



1100841 Honey / Nut / Brown Cassettone Décor 3



1100845 Nut/ Brown Cassettone Décor 4

#### **OUTDOOR #2**

12"x48" Rectified / Matte

1100818 White 1100819 Honey 1100822 Grey

Colors shown may vary from actual product. Final selection should be made from actual product samples.

#### mosaics