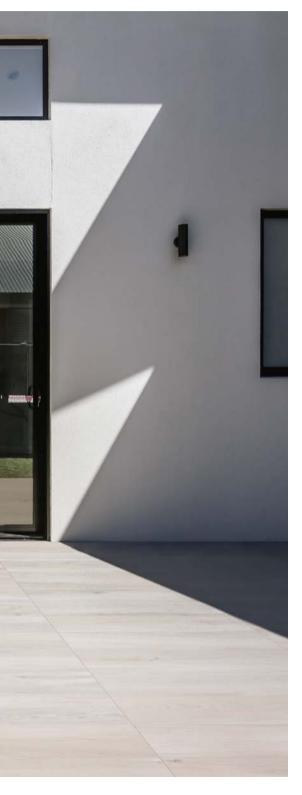

#### **OUTDOOR #2**

12"x48" Rectified / Matte

1100818 White 1100819 Honey 1100822 Grey

Colors shown may vary from actual product. Final selection should be made from actual product samples.