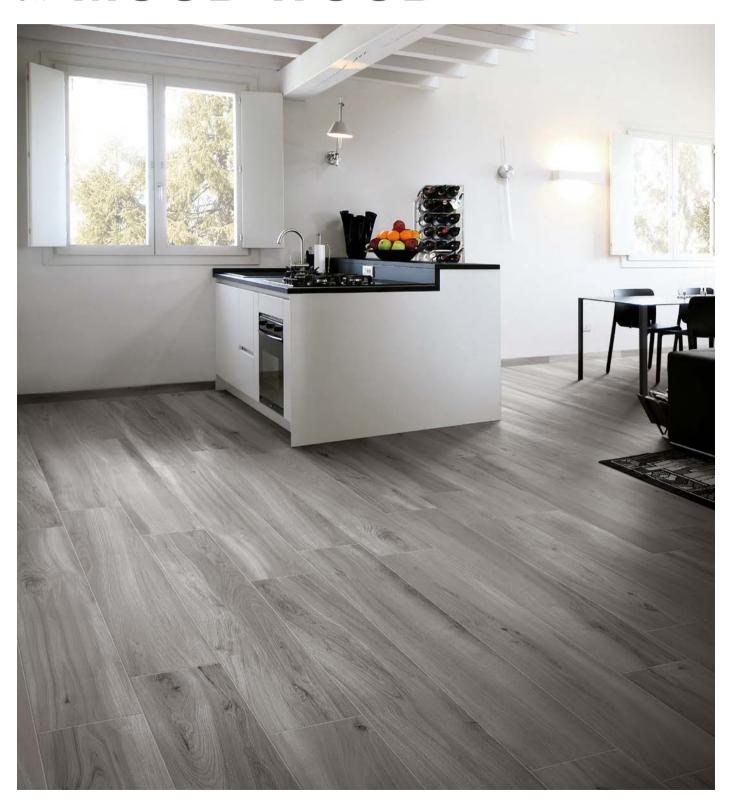

ASSETTONE DÉCOR #1



MOOD WOOD / CASSETTONE DÉCOR #2



MOOD WOOD / CASSETTONE DÉCOR #3



MOOD WOOD / CASSETTONE DÉCOR #4

The merging of modern, sophisticated wooden tile with the classic, natural look of wood paneling, Cassettone Décor is a new approach to a contemporary taste. Featuring geometric sequences with multiple shades that pay homage to the essence of furnishing items, Cassettone Décor perfectly provides a peaceful, welcoming feel.

Available in one size (24"x24") and 4 color combinations, the Cassettone Décor can be used by itself or combine with anyone of the 5 colors of Mood

Wood Collection.







## MOOD WOOD / WHITE







6"x36". 8"x48" / WHITE . cassettone Décor 1 24"x24"





















# MOOD WOOD / HONEY

































### MOOD WOOD / GREY









## 38 MOOD WOOD













# MOOD WOOD / NUT

## 42 MOOD WOOD











## MOOD WOOD / BROWN

# 46 MOOD WOOD





### **SIZES** & SHADE VARIATION

48

#### sizes:

6"x36"

Rectified / Matte

1100803 White

1100804 Honey

1100805 Nut

1100806 Brown 1100807 Grey 8"x48"
Rectified / Matte

1100788 White

1100789 Honey

1100790 Nut

1100791 Brown

1100792 Grey

#### 24"X24" CASSETTONE DÉCOR Rectified / Matte



1100839 White / Grey Cassettone Décor 1



1100840 Honey / Nut Cassettone Décor 2



1100841 Honey / Nut / Brown Cassettone Décor 3



1100845 Nut/ Brown Cassettone Décor 4

#### **OUTDOOR #2**

12"x48" Rectified / Matte

1100818 White 1100819 Honey 1100822 Grey

Colors shown may vary from actual product. Final selection should be made from actual product samples.

#### mosaic