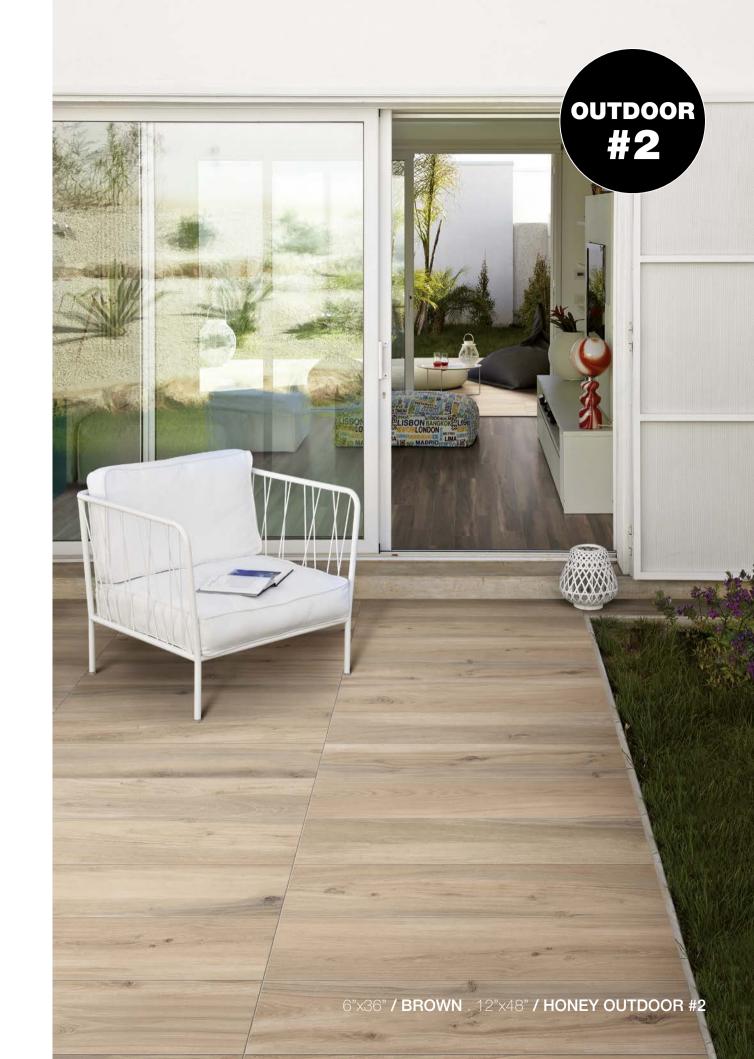

#### **OUTDOOR #2**

12"x48" Rectified / Matte

1100818 White 1100819 Honey 1100822 Grey

Colors shown may vary from actual product. Final selection should be made from actual product samples.