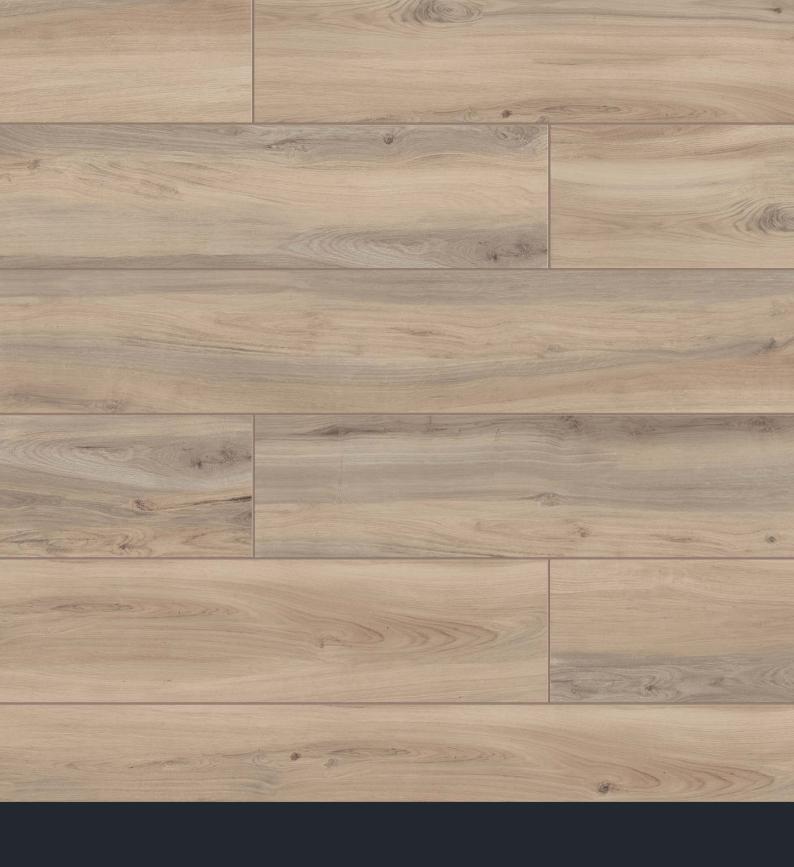

Transform your residential and commercial project with the elegant look of natural wood with the MOOD WOOD collection by Milestone.

Combining a sleek, matte finish with an array of five warm color compositions, MOOD WOOD provides the durability of porcelain tile with the authentic look of wood popular in modern interior design.

## MOOD WOOD / WHITE

6"x36". 8"x48" / WHITE . cassettone Décor 1 24"x24"

# MOOD WOOD / HONEY

### MOOD WOOD / GREY

# MOOD WOOD / NUT

## MOOD WOOD / BROWN