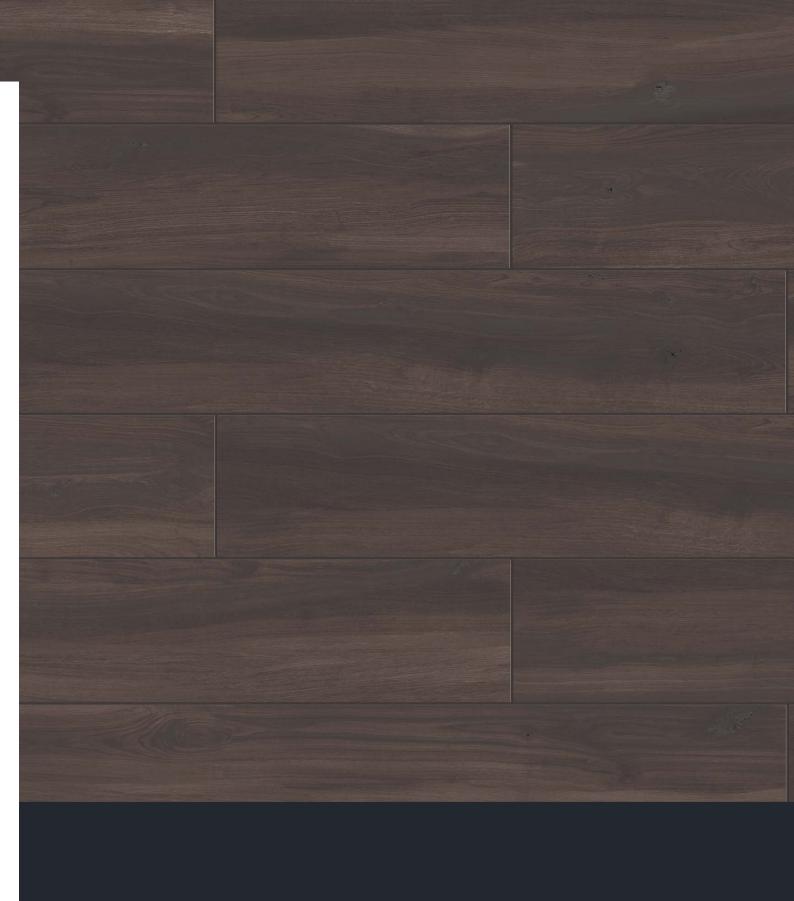

DÉCOR #3



MOOD WOOD / CASSETTONE DÉCOR #4

The merging of modern, sophisticated wooden tile with the classic, natural look of wood paneling, Cassettone Décor is a new approach to a contemporary taste. Featuring geometric sequences with multiple shades that pay homage to the essence of furnishing items, Cassettone Décor perfectly provides a peaceful, welcoming feel.

Available in one size (24"x24") and 4 color combinations, the Cassettone Décor can be used by itself or combine with anyone of the 5 colors of Mood

Wood Collection.







## MOOD WOOD / WHITE







6"x36". 8"x48" / WHITE . cassettone Décor 1 24"x24"





















# MOOD WOOD / HONEY

































### MOOD WOOD / GREY









## 38 MOOD WOOD













# MOOD WOOD / NUT

## 42 MOOD WOOD











## MOOD WOOD / BROWN

# 46 MOOD WOOD





### **SIZES** & SHADE VARIATION

48

#### sizes:

6"x36"

Rectified / Matte

1100803 White

1100804 Honey

1100805 Nut

1100806 Brown 1100807 Grey 8"x48"
Rectified / Matte

1100788 White

1100789 Honey

1100790 Nut

1100791 Brown

1100792 Grey

#### 24"X24" CASSETTONE DÉCOR Rectified / Matte



1100839 White / Grey Cassettone Décor 1



1100840 Honey / Nut Cassettone Décor 2



1100841 Honey / Nut / Brown Cassettone Décor 3



1100845 Nut/ Brown Cassettone Décor 4

#### **OUTDOOR #2**

12"x48" Rectified / Matte

1100818 White 1100819 Honey 1100822 Grey

Colors shown may vary from actual product. Final selection should be made from actual product samples.

#### mosaics & trim pieces:

#### 12"x15" Herringbone Mosaic Matte



- 1100828 White
- 11