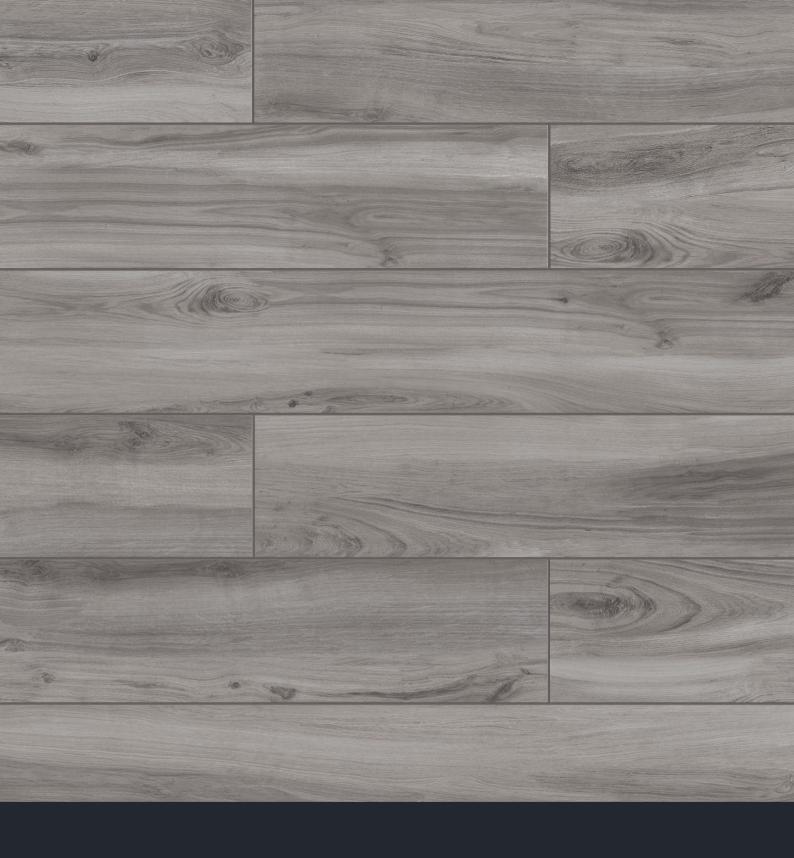

colors



MOOD WOOD / CASSETTONE DÉCOR #1



MOOD WOOD / CASSETTONE DÉCOR #2



MOOD WOOD / CASSETTONE DÉCOR #3



MOOD WOOD / CASSETTONE DÉCOR #4

The merging of modern, sophisticated wooden tile with the classic, natural look of wood paneling, Cassettone Décor is a new approach to a contemporary taste. Featuring geometric sequences with multiple shades that pay homage to the essence of furnishing items, Cassettone Décor perfectly provides a peaceful, welcoming feel.

Available in one size (24"x24") and 4 color combinations, the Cassettone Décor can be used by itself or combine with anyone of the 5 colors of Mood

Wood Collection.







## MOOD WOOD / WHITE







6"x36". 8"x48" / WHITE . cassettone Décor 1 24"x24"





















# MOOD WOOD / HONEY

































### MOOD WOOD / GREY









## 38 MOOD WOOD













# MOOD WOOD / NUT

## 42 MOOD WOOD











## MOOD WOOD / BROWN

# 46 MOOD WOOD





### **SIZES** & SHADE VARIATION

48

#### sizes:

6"x36"

Rectified / Matte

1100803 White

1100804 Honey

1100805 Nut

1100806 Brown 1100807 Grey 8"x48"
Rectified / Matte

1100788 White

1100789 Honey

1100790 Nut

1100791 Brown

1100792 Grey

#### 24"X24" CASSETTONE DÉCOR Rectified / Matte



1100839 White / Grey Cassettone Décor 1



1100840 Honey / Nut Cassettone Décor 2



1100841 Honey / Nut / Brown Cassettone Décor 3



1100845 Nut/ Brown Cassettone Décor 4

#### **OUTDOOR #2**

12"x48" Rectified / Matte

1100818 White 1100819 Honey 1100822 Grey

Colors shown may vary from actual product. Final selection should be made from actual produ