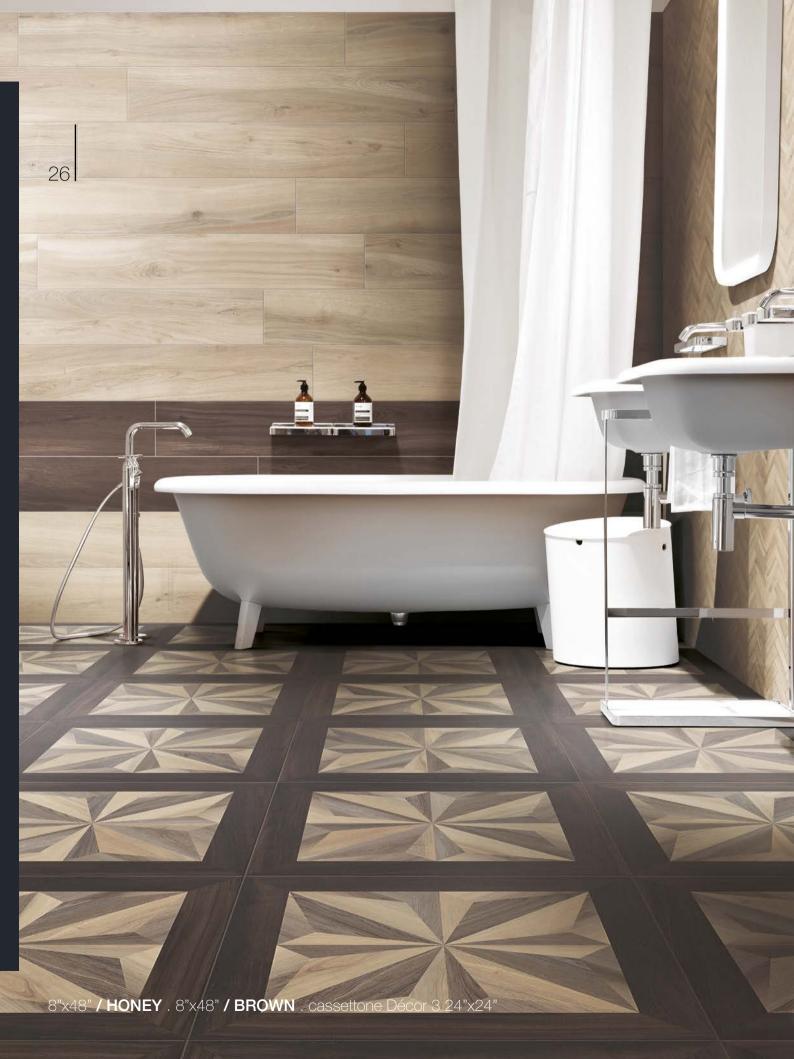

## MOOD WOOD / BROWN

Available in one size (24"x24") and 4 color combinations, the Cassettone Décor can be used by itself or combine with anyone of the 5 colors of Mood

Wood Collection.

### CASSETTONE DÉCOR

colors

MOOD WOOD / CASSETTONE DÉCOR #1

MOOD WOOD / CASSETTONE DÉCOR #2

MOOD WOOD / CASSETTONE DÉCOR #3

MOOD WOOD / CASSETTONE DÉCOR #4

The merging of modern, sophisticated wooden tile with the classic, natural look of wood paneling, Cassettone Décor is a new approach to a contemporary taste. Featuring geometric sequences with multiple shades that pay homage to the essence of furnishing items, Cassettone Décor perfectly provides a peaceful, welcoming feel.