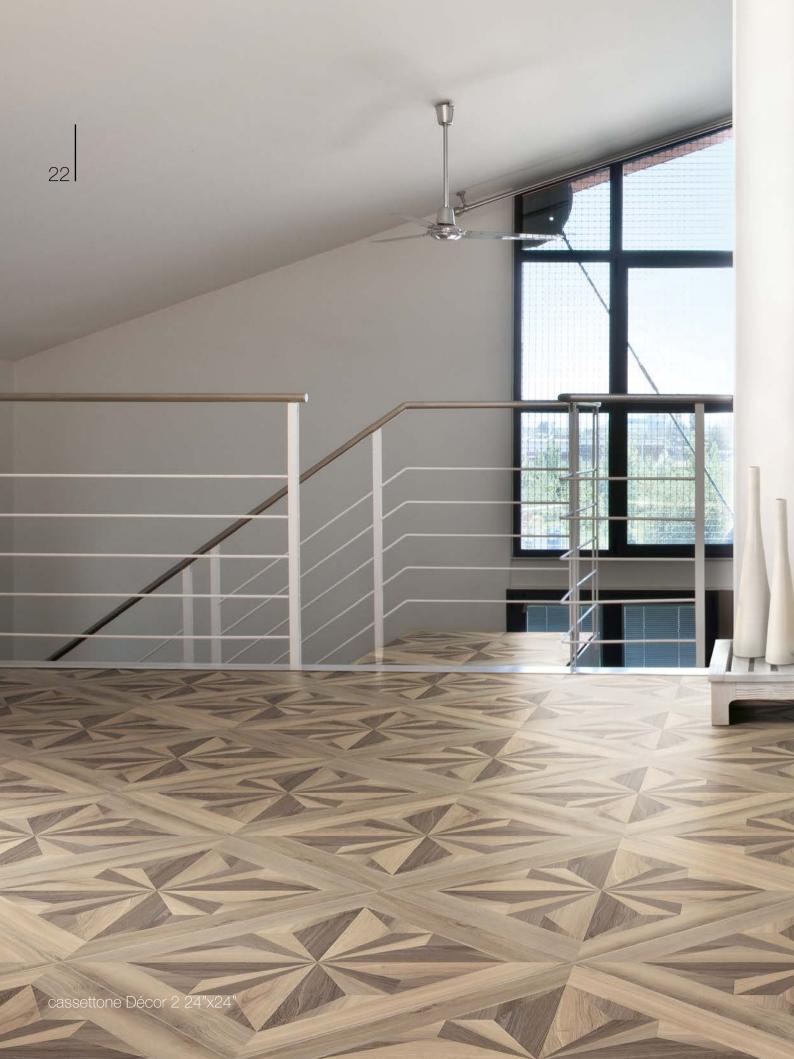

### CASSETTONE DÉCOR

colors

MOOD WOOD / CASSETTONE DÉCOR #1

MOOD WOOD / CASSETTONE DÉCOR #2

MOOD WOOD / CASSETTONE DÉCOR #3

MOOD WOOD / CASSETTONE DÉCOR #4

The merging of modern, sophisticated wooden tile with the classic, natural look of wood paneling, Cassettone Décor is a new approach to a contemporary taste. Featuring geometric sequences with multiple shades that pay homage to the essence of furnishing items, Cassettone Décor perfectly provides a peaceful, welcoming feel.

Available in one size (24"x24") and 4 color combinations, the Cassettone Décor can be used by itself or combine with anyone of the 5 colors of Mood

Wood Collection.