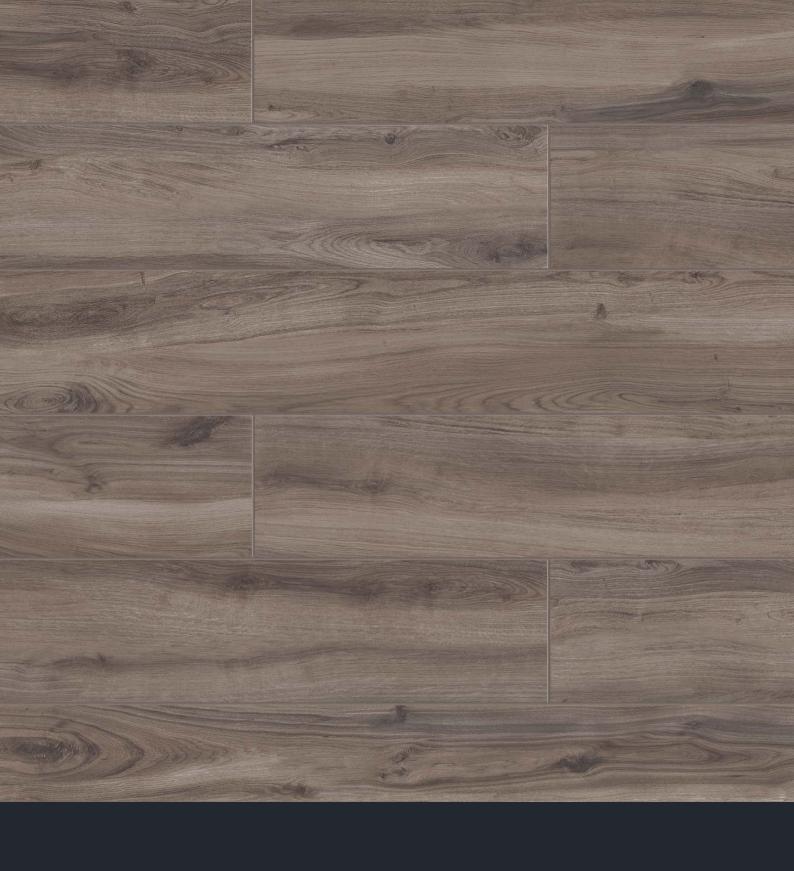

ASSETTONE DÉCOR #2



MOOD WOOD / CASSETTONE DÉCOR #3



MOOD WOOD / CASSETTONE DÉCOR #4

The merging of modern, sophisticated wooden tile with the classic, natural look of wood paneling, Cassettone Décor is a new approach to a contemporary taste. Featuring geometric sequences with multiple shades that pay homage to the essence of furnishing items, Cassettone Décor perfectly provides a peaceful, welcoming feel.

Available in one size (24"x24") and 4 color combinations, the Cassettone Décor can be used by itself or combine with anyone of the 5 colors of Mood

Wood Collection.







## MOOD WOOD / WHITE







6"x36". 8"x48" / WHITE . cassettone Décor 1 24"x24"





















# MOOD WOOD / HONEY

































### MOOD WOOD / GREY









## 38 MOOD WOOD













# MOOD WOOD / NUT

## 42 MOOD WOOD











## MOOD WOOD / BROWN

# 46 MOOD WOOD





### **SIZES** & SHADE VARIATION

48

#### sizes:

6"x36"

Rectified / Matte

1100803 White

1100804 Honey

1100805 Nut

1100806 Brown 1100807 Grey 8"x48"
Rectified / Matte

1100788 White

1100789 Honey

1100790 Nut

1100791 Brown

1100792 Grey

#### 24"X24" CASSETTONE DÉCOR Rectified / Matte



1100839 White / Grey Cassettone Décor 1



1100840 Honey / Nut Cassettone Décor 2



1100841 Honey / Nut / Brown Cassettone Décor 3



1100845 Nut/ Brown Cassettone Décor 4

#### **OUTDOOR #2**

12"x48" Rectified / Matte

1100818 White 1100819 Honey 1100822 Grey

Colors shown may vary from actual product. Final selection should be made from actual product samples.

#### mosaics & trim pieces:

#### 12"x15" Herr