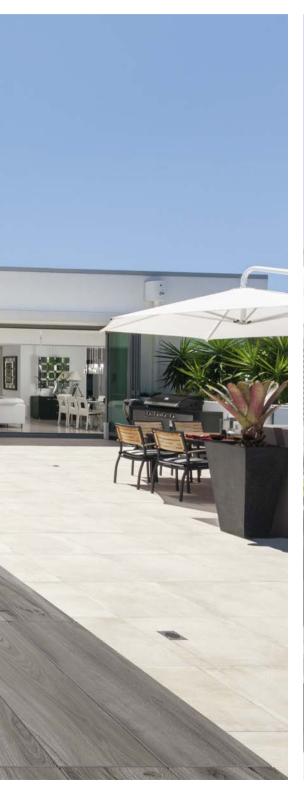

#### **OUTDOOR #2**

12"x48" Rectified / Matte

1100818 White 1100819 Honey 1100822 Grey

Colors shown may vary from actual product. Final selection should be made from actual product samples.