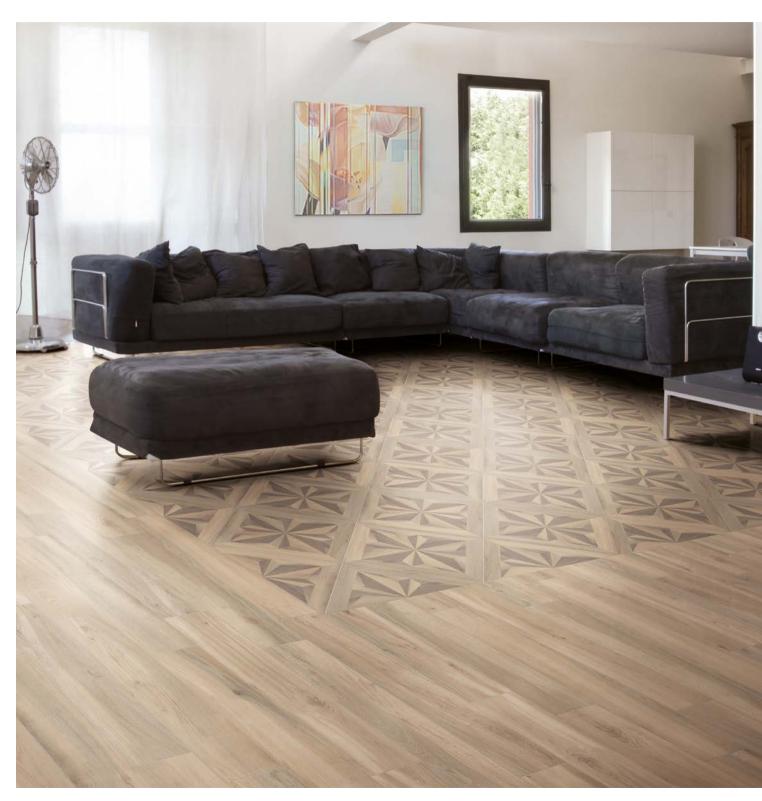

### CASSETTONE DÉCOR

colors

MOOD WOOD / CASSETTONE DÉCOR #1

MOOD WOOD / CASSETTONE DÉCOR #2

MOOD WOOD / CASSETTONE DÉCOR #3

MOOD WOOD / CASSETTONE DÉCOR #4

The merging of modern, sophisticated wooden tile with the classic, natural look of wood paneling, Cassettone Décor is a new approach to a contemporary taste. Featuring geometric sequences with multiple shades that pay homage to the essence of furnishing items, Cassettone Décor perfectly provides a peaceful, welcoming feel.

Available in one size (24"x24") and 4 color combinations, the Cassettone Décor can be used by itself or combine with anyone of the 5 colors of Mood

Wood Collection.

#### SUBSTANTIAL VARIATION

Random color differences from tile to tile, so that one tile may have totally different colors from that on other tiles. Thus, the final installation will be unique.

CASSETTONE DÉCOR