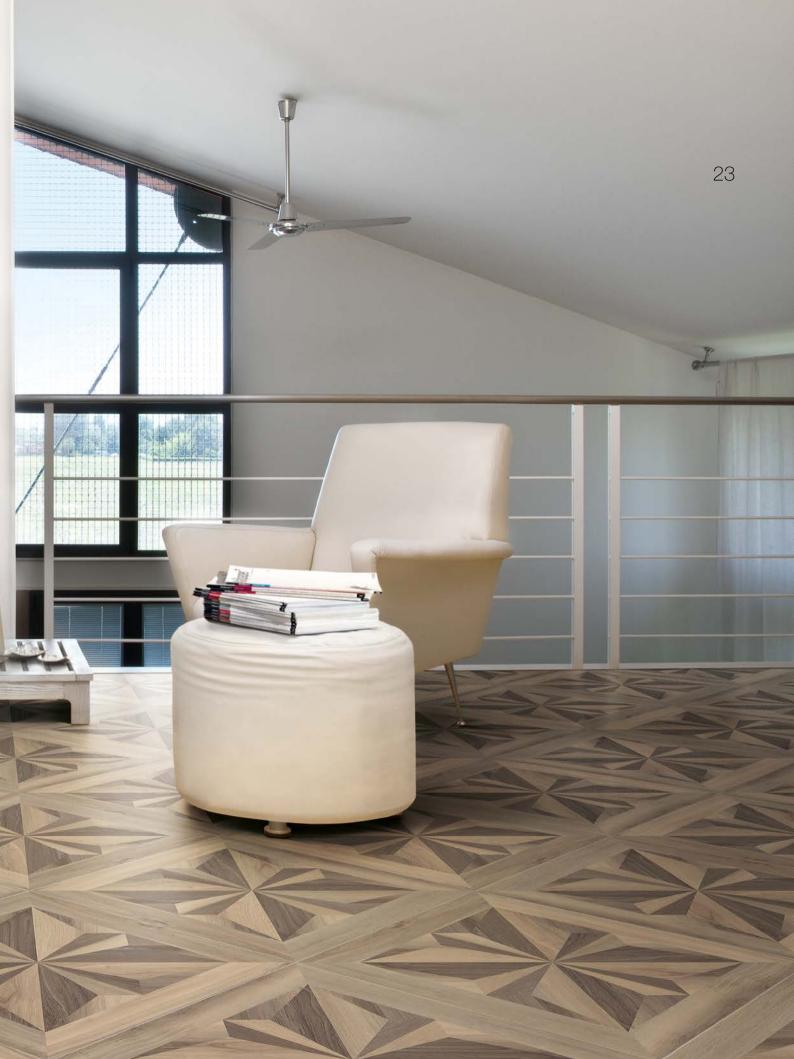

### CASSETTONE DÉCOR

colors

MOOD WOOD / CASSETTONE DÉCOR #1

MOOD WOOD / CASSETTONE DÉCOR #2

MOOD WOOD / CASSETTONE DÉCOR #3

MOOD WOOD / CASSETTONE DÉCOR #4

The merging of modern, sophisticated wooden tile with the classic, natural look of wood paneling, Cassettone Décor is a new approach to a contemporary taste. Featuring geometric sequences with multiple shades that pay homage to the essence of furnishing items, Cassettone Décor perfectly provides a peaceful, welcoming feel.

Available in one size (24"x24") and 4 color combinations, the Cassettone Décor can be used by itself or combine with anyone of the 5 colors of Mood

Wood Collection.