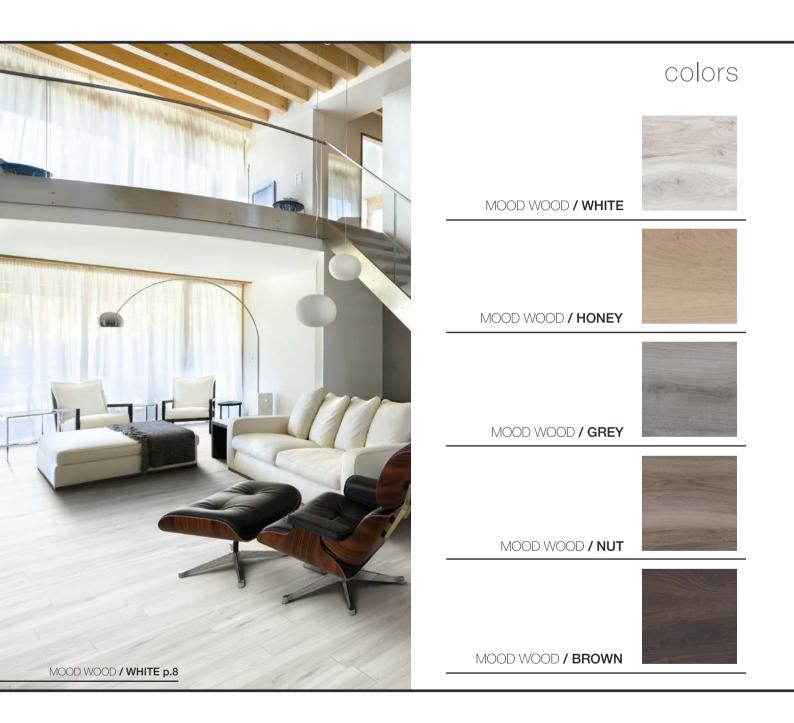

Transform your residential and commercial project with the elegant look of natural wood with the MOOD WOOD collection by Milestone.

Combining a sleek, matte finish with an array of five warm color compositions, MOOD WOOD provides the durability of porcelain tile with the authentic look of wood popular in modern interior design.

## MOOD WOOD / WHITE

6"x36". 8"x48" / WHITE . cassettone Décor 1 24"x24"

# MOOD WOOD / HONEY

### MOOD WOOD / GREY

# MOOD WOOD / NUT

## MOOD WOOD / BROWN