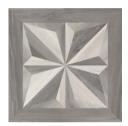

### CASSETTONE DÉCOR

colors

MOOD WOOD / CASSETTONE DÉCOR #1

MOOD WOOD / CASSETTONE DÉCOR #2

MOOD WOOD / CASSETTONE DÉCOR #3

MOOD WOOD / CASSETTONE DÉCOR #4

The merging of modern, sophisticated wooden tile with the classic, natural look of wood paneling, Cassettone Décor is a new approach to a contemporary taste. Featuring geometric sequences with multiple shades that pay homage to the essence of furnishing items, Cassettone Décor perfectly provides a peaceful, welcoming feel.

Available in one size (24"x24") and 4 color combinations, the Cassettone Décor can be used by itself or combine with anyone of the 5 colors of Mood

Wood Collection.

#### 24"X24" CASSETTONE DÉCOR Rectified / Matte

1100839 White / Grey Cassettone Décor 1

1100840 Honey / Nut Cassettone Décor 2

1100841 Honey / Nut / Brown Cassettone Décor 3

1100845 Nut/ Brown Cassettone Décor 4

#### SUBSTANTIAL VARIATION

Random color differences from tile to tile, so that one tile may have totally different colors from that on other tiles. Thus, the final installation will be unique.

CASSETTONE DÉCOR