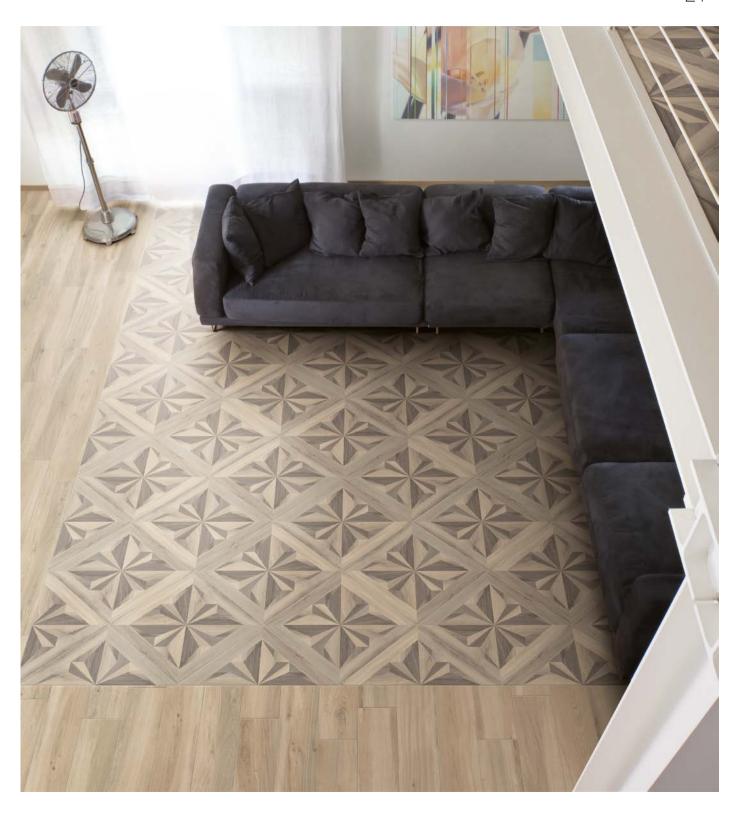

### CASSETTONE DÉCOR

colors

MOOD WOOD / CASSETTONE DÉCOR #1

MOOD WOOD / CASSETTONE DÉCOR #2

MOOD WOOD / CASSETTONE DÉCOR #3

MOOD WOOD / CASSETTONE DÉCOR #4

The merging of modern, sophisticated wooden tile with the classic, natural look of wood paneling, Cassettone Décor is a new approach to a contemporary taste. Featuring geometric sequences with multiple shades that pay homage to the essence of furnishing items, Cassettone Décor perfectly provides a peaceful, welcoming feel.

Available in one size (24"x24") and 4 color combinations, the Cassettone Décor can be used by itself or combine with anyone of the 5 colors of Mood

Wood Collection.

#### SUBSTANTIAL VARIATION

Random color differences from tile to tile, so that one tile may have totally different colors from that on other tiles. Thus, the final installation will be unique.

CASSETTONE DÉCOR