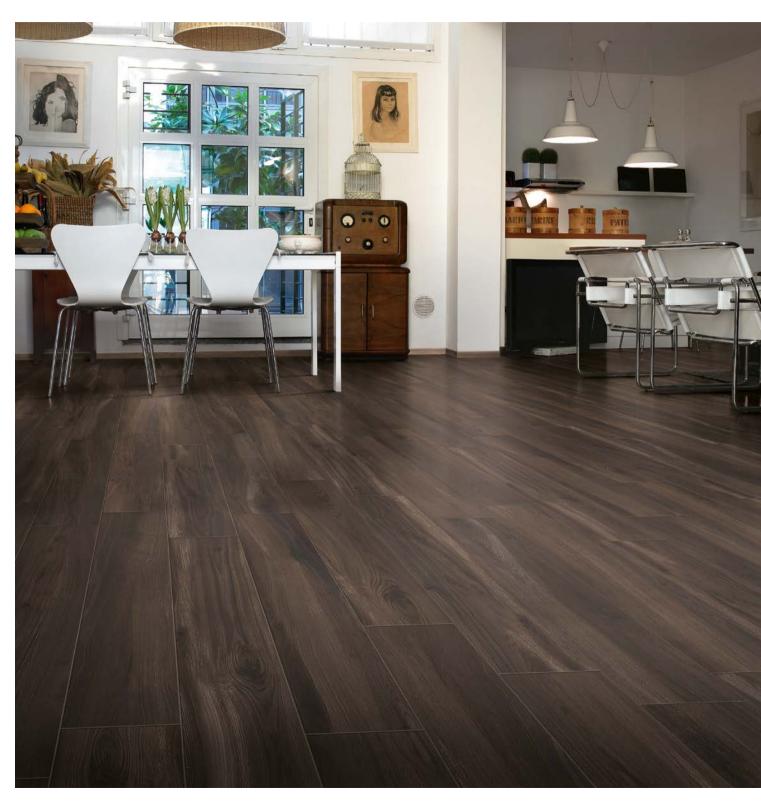

Transform your residential and commercial project with the elegant look of natural wood with the MOOD WOOD collection by Milestone.

Combining a sleek, matte finish with an array of five warm color compositions, MOOD WOOD provides the durability of porcelain tile with the authentic look of wood popular in modern interior design.

## MOOD WOOD / WHITE

6"x36". 8"x48" / WHITE . cassettone Décor 1 24"x24"