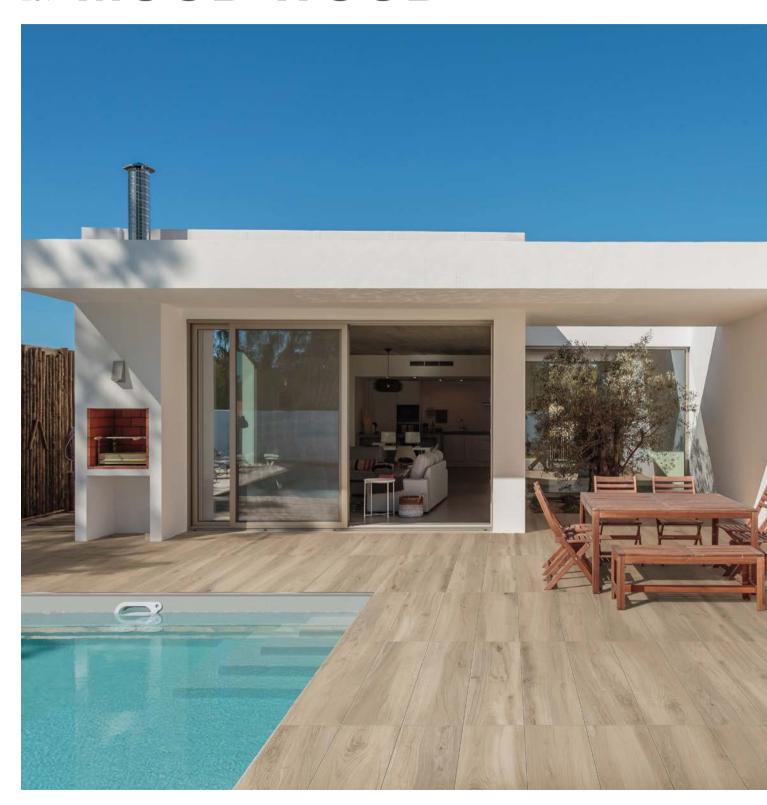

#### **OUTDOOR #2**

12"x48" Rectified / Matte

1100818 White 1100819 Honey 1100822 Grey

Colors shown may vary from actual product. Final selection should be made from actual product samples.