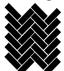

#### mosaics & trim pieces:

#### 12"x15" Herringbone Mosaic Matte

- 1100828 White
- 1100829 Honey
- 1100830 Nut
- 1100831 Brown
- 1100832 Grey