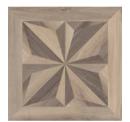

### CASSETTONE DÉCOR

colors

MOOD WOOD / CASSETTONE DÉCOR #1

MOOD WOOD / CASSETTONE DÉCOR #2

MOOD WOOD / CASSETTONE DÉCOR #3

MOOD WOOD / CASSETTONE DÉCOR #4

The merging of modern, sophisticated wooden tile with the classic, natural look of wood paneling, Cassettone Décor is a new approach to a contemporary taste. Featuring geometric sequences with multiple shades that pay homage to the essence of furnishing items, Cassettone Décor perfectly provides a peaceful, welcoming feel.

Available in one size (24"x24") and 4 color combinations, the Cassettone Décor can be used by itself or combine with anyone of the 5 colors of Mood

Wood Collection.

#### 24"X24" CASSETTONE DÉCOR Rectified / Matte

1100839 White / Grey Cassettone Décor 1

1100840 Honey / Nut Cassettone Décor 2

1100841 Honey / Nut / Brown Cassettone Décor 3

1100845 Nut/ Brown Cassettone Décor 4

#### SUBSTANTIAL VARIATION

Random color differences from tile to tile, so that one tile may have totally different colors from that on other tiles. Thus, the final installation will be unique.

CASSETTONE DÉCOR