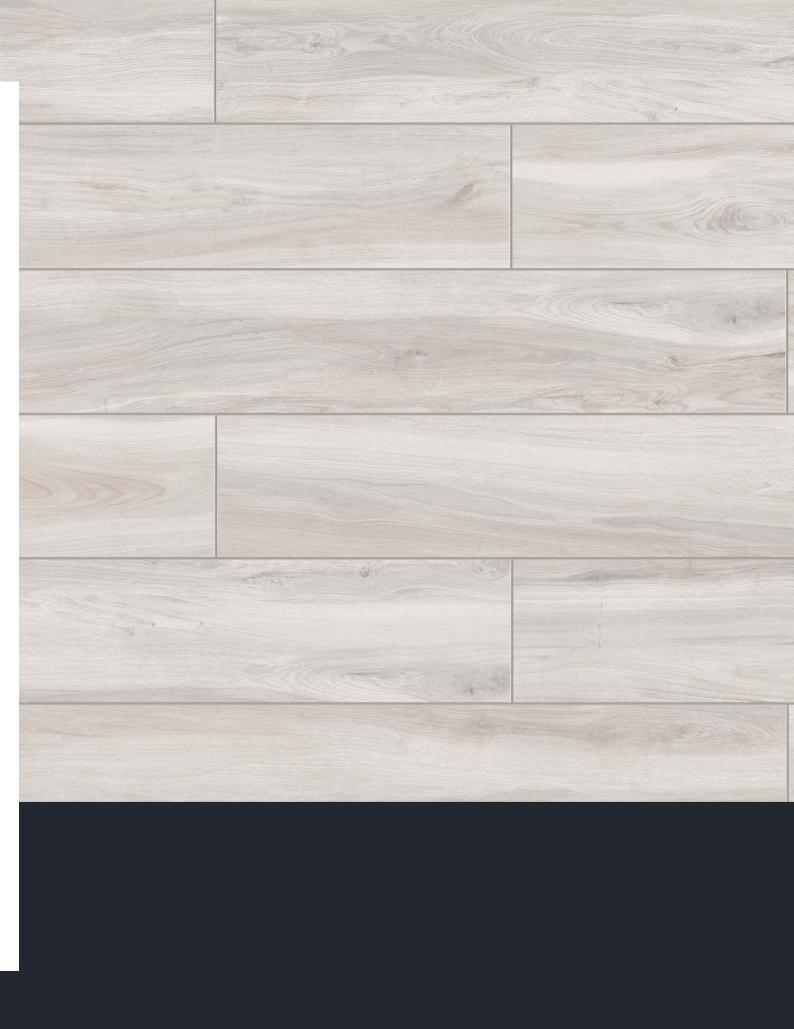

Transform your residential and commercial project with the elegant look of natural wood with the MOOD WOOD collection by Milestone.

Combining a sleek, matte finish with an array of five warm color compositions, MOOD WOOD provides the durability of porcelain tile with the authentic look of wood popular in modern interior design.

## MOOD WOOD / WHITE

6"x36". 8"x48" / WHITE . cassettone Décor 1 24"x24"