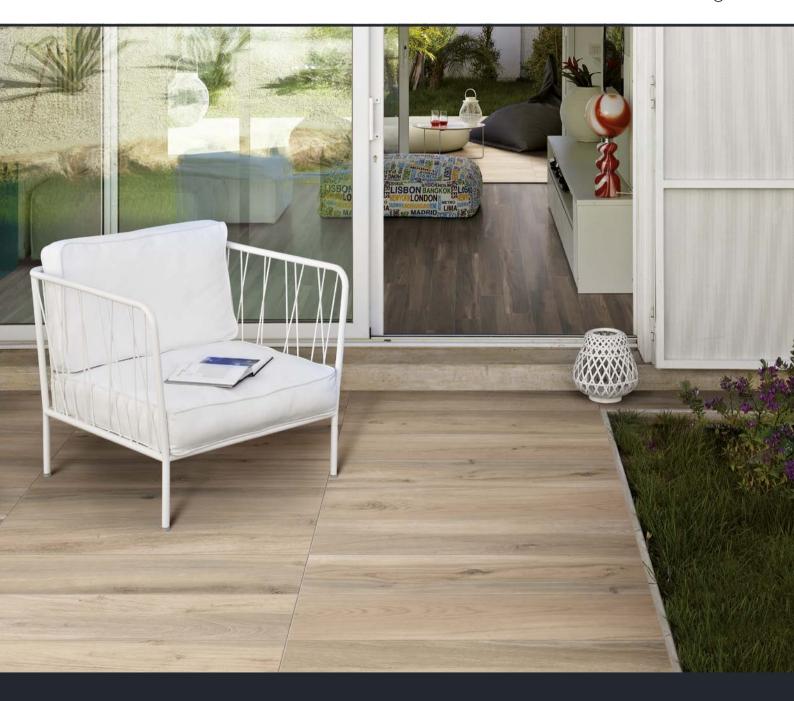

#### **OUTDOOR #2**

12"x48" Rectified / Matte

1100818 White 1100819 Honey 1100822 Grey

Colors shown may vary from actual product. Final selection should be made from actual product samples.