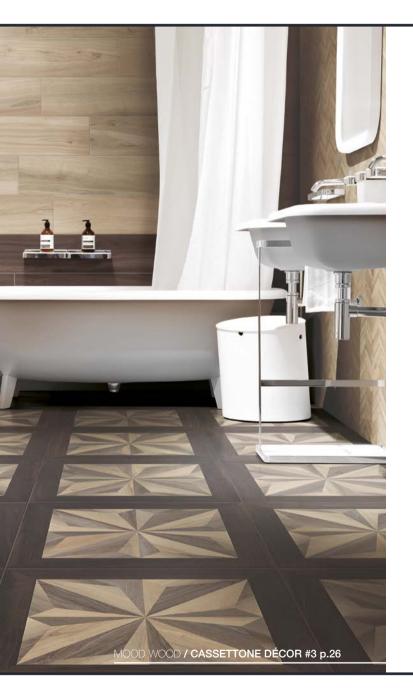

### CASSETTONE DÉCOR

colors

MOOD WOOD / CASSETTONE DÉCOR #1

MOOD WOOD / CASSETTONE DÉCOR #2

MOOD WOOD / CASSETTONE DÉCOR #3

MOOD WOOD / CASSETTONE DÉCOR #4

The merging of modern, sophisticated wooden tile with the classic, natural look of wood paneling, Cassettone Décor is a new approach to a contemporary taste. Featuring geometric sequences with multiple shades that pay homage to the essence of furnishing items, Cassettone Décor perfectly provides a peaceful, welcoming feel.

Available in one size (24"x24") and 4 color combinations, the Cassettone Décor can be used by itself or combine with anyone of the 5 colors of Mood

Wood Collection.

#### 24"X24" CASSETTONE DÉCOR Rectified / Matte

1100839 White / Grey Cassettone Décor 1

1100840 Honey / Nut Cassettone Décor 2

1100841 Honey / Nut / Brown Cassettone Décor 3

1100845 Nut/ Brown Cassettone Décor 4