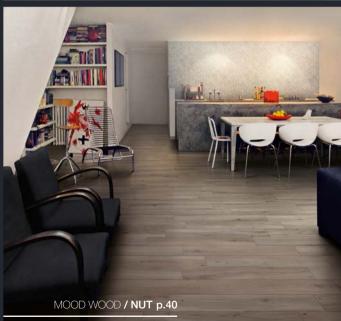

Transform your residential and commercial project with the elegant look of natural wood with the MOOD WOOD collection by Milestone.

Combining a sleek, matte finish with an array of five warm color compositions, MOOD WOOD provides the durability of porcelain tile with the authentic look of wood popular in modern interior design.





### CASSETTONE DÉCOR



colors



MOOD WOOD / CASSETTONE DÉCOR #1



MOOD WOOD / CASSETTONE DÉCOR #2



MOOD WOOD / CASSETTONE DÉCOR #3



MOOD WOOD / CASSETTONE DÉCOR #4

The merging of modern, sophisticated wooden tile with the classic, natural look of wood paneling, Cassettone Décor is a new approach to a contemporary taste. Featuring geometric sequences with multiple shades that pay homage to the essence of furnishing items, Cassettone Décor perfectl