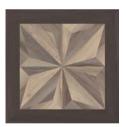

### CASSETTONE DÉCOR

colors

MOOD WOOD / CASSETTONE DÉCOR #1

MOOD WOOD / CASSETTONE DÉCOR #2

MOOD WOOD / CASSETTONE DÉCOR #3

MOOD WOOD / CASSETTONE DÉCOR #4

The merging of modern, sophisticated wooden tile with the classic, natural look of wood paneling, Cassettone Décor is a new approach to a contemporary taste. Featuring geometric sequences with multiple shades that pay homage to the essence of furnishing items, Cassettone Décor perfectly provides a peaceful, welcoming feel.

Available in one size (24"x24") and 4 color combinations, the Cassettone Décor can be used by itself or combine with anyone of the 5 colors of Mood

Wood Collection.

#### SUBSTANTIAL VARIATION

Random color differences from tile to tile, so that one tile may have totally different colors from that on other tiles. Thus, the final installation will be unique.

CASSETTONE DÉCOR