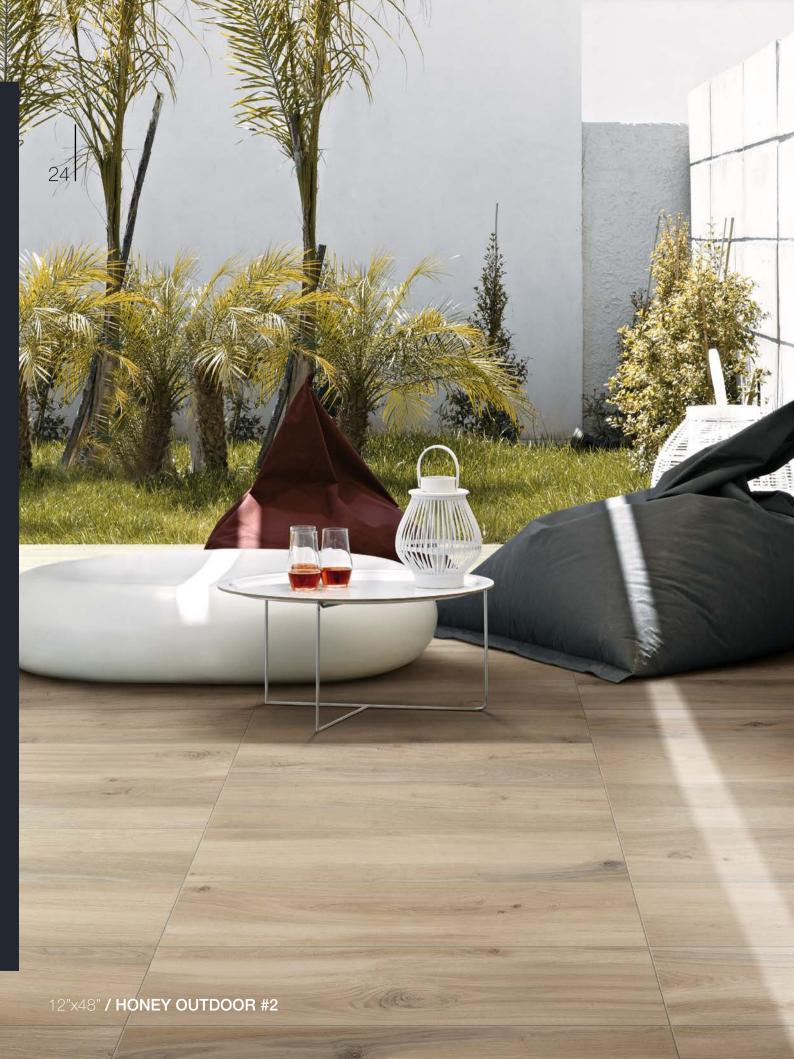

#### **OUTDOOR #2**

12"x48" Rectified / Matte

1100818 White 1100819 Honey 1100822 Grey

Colors shown may vary from actual product. Final selection should be made from actual product samples.