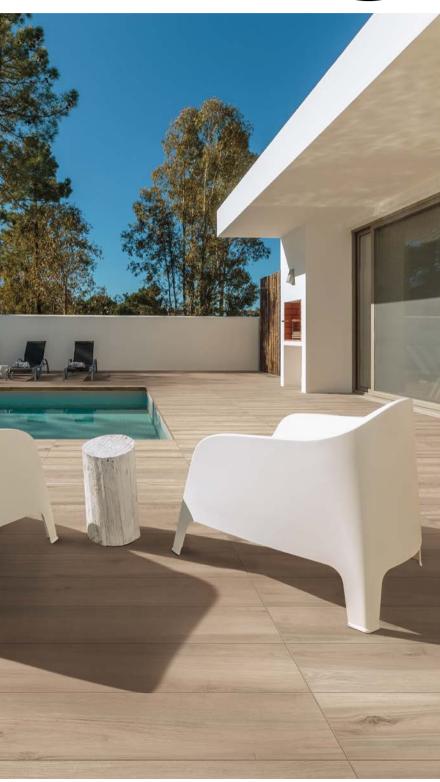

DÉCOR



colors



MOOD WOOD / CASSETTONE DÉCOR #1



MOOD WOOD / CASSETTONE DÉCOR #2



MOOD WOOD / CASSETTONE DÉCOR #3



MOOD WOOD / CASSETTONE DÉCOR #4

The merging of modern, sophisticated wooden tile with the classic, natural look of wood paneling, Cassettone Décor is a new approach to a contemporary taste. Featuring geometric sequences with multiple shades that pay homage to the essence of furnishing items, Cassettone Décor perfectly provides a peaceful, welcoming feel.

Available in one size (24"x24") and 4 color combinations, the Cassettone Décor can be used by itself or combine with anyone of the 5 colors of Mood

Wood Collection.







## MOOD WOOD / WHITE







6"x36". 8"x48" / WHITE . cassettone Décor 1 24"x24"





















# MOOD WOOD / HONEY

































### MOOD WOOD / GREY









## 38 MOOD WOOD













# MOOD WOOD / NUT

## 42 MOOD WOOD











## MOOD WOOD / BROWN

# 46 MOOD WOOD





### **SIZES** & SHADE VARIATION

48

#### sizes:

6"x36"

Rectified / Matte

1100803 White

1100804 Honey

1100805 Nut

1100806 Brown 1100807 Grey 8"x48"
Rectified / Matte

1100788 White

1100789 Honey

1100790 Nut

1100791 Brown

1100792 Grey

#### 24"X24" CASSETTONE DÉCOR Rectified / Matte



1100839 White / Grey Cassettone Décor 1



1100840 Honey / Nut Cassettone Décor 2



1100841 Honey / Nut / Brown Cassettone Décor 3



1100845 Nut/ Brown Cassettone Décor 4

#### **OUTDOOR #2**

12"x48" Rectified / Matte

1100818 White 1100819 Honey 1100822 Grey

Colors shown may vary from actual product. Final selection should be made from actu