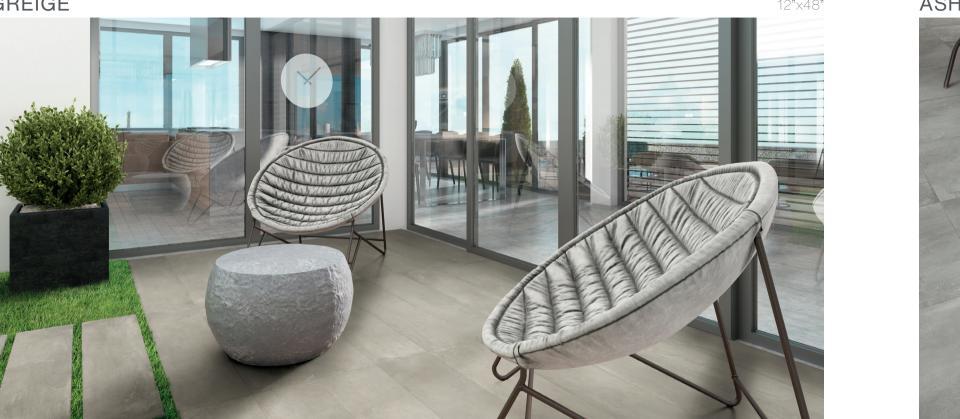

## +ONE OUTDOOR COMPANY

rectified - color body - matte thickness 20 mm - 3/4"

12"×48" Rectified /Matte

1101411 Chalk

1101412 Greige

1101413 Ash

1101841 Chalk 1101842 Greige 1101843 Ash

packaging