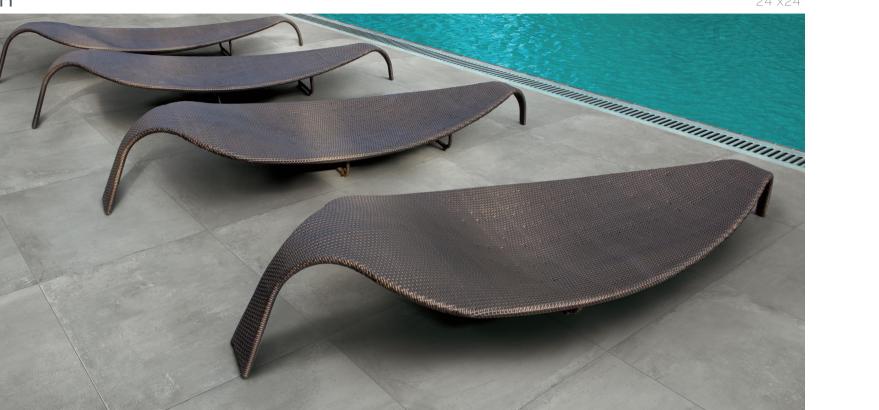

|

\* WEIGHT PER PALLET DOES NOT INCLUDE PALLET WEIGHT ITSELF.
ALL OTHER SIZES WILL BE PACKAGED AS ORDERED.
PLEASE CONTACT MILESTONE CUSTOMER SERVICE AT 1-877-356-7461 FOR PACKAGING INFORMATION.

MINIMUM GROUT SIZE RECOMMENDED = 5 MM (OR APPROX. 3/16") IF STAGGERED TILE PLACEMENT, WE RECOMMEND
USING A 30% OFFSET. IF SPECIFIED BRICK PATTERN WITH 1/2 PATTERN MANDATORY, A BIGGER GROUT IS
RECOMMENDED TO HIDE IMPERFECTIONS OF INSTALLATION (MINIMUM 1/47).

Colors shown may vary from actual product.
Final selection should be made from actual product samples.

MI E stone Sustainable Tile, Made in the USA











The functional, yet elegant, +ONE 2CM collection ties together your indoor and outdoor spaces with ease.





COLOR BODY PORCELAIN MADE IN THE USA.

CHALK 24"x24"