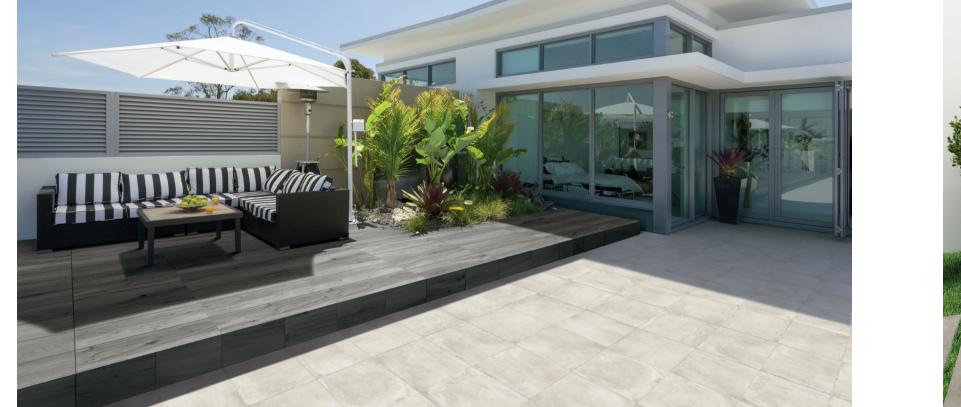

## +ONE OUTDOOR COMPANY

rectified - color body - matte thickness 20 mm - 3/4"

12"×48" Rectified /Matte

1101411 Chalk

1101412 Greige

1101413 Ash

1101841 Chalk 1101842 Greige 1101843 Ash

packaging

COLOR BODY PORCELAIN MADE IN THE USA.

CHALK 24"x24"