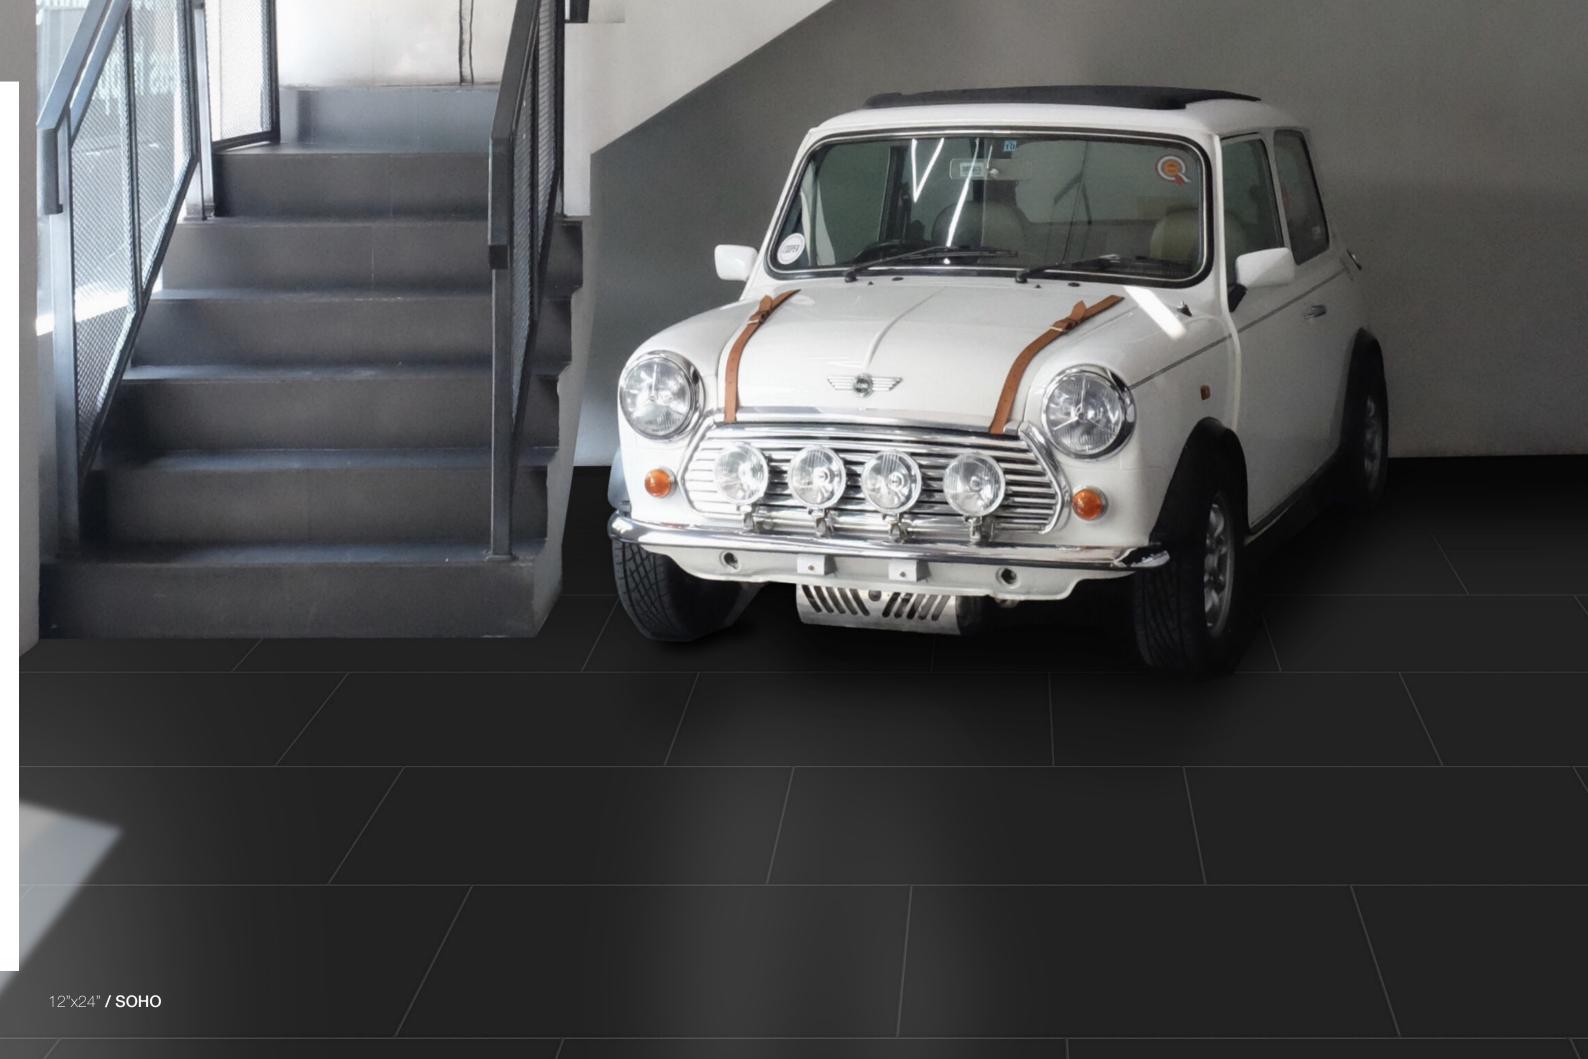

# URBAN LANDSCAPE

Concrete is transformed into a tile with a distinctive urban mood. MILE®stone's Urban Landscape collection consists of three chic modern colors. The minimalistic smoothness and the solid color of the surface make the series perfect for contemporary projects with an urban feel. The collection offers two tile sizes coordinated with mosaics and trims that give it the ability to fit into any context and to be adaptable to a variety of aesthetic and functional needs. A minimalist style designed to inspire and surround commercial or residential surfaces.

### sizes:

12"x24" Rectified

1101309 South Side 1102409 Brighton 1103680 Soho

Colors shown may vary from actual product.
Final selection should be made from actual product samples.