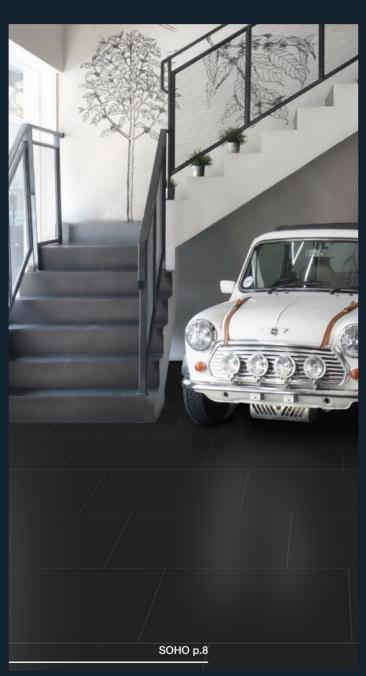

# URBAN LANDSCAPE

Concrete is transformed into a tile with a distinctive urban mood. MILE®stone's Urban Landscape collection consists of three chic modern colors. The minimalistic smoothness and the solid color of the surface make the series perfect for contemporary projects with an urban feel. The collection offers two tile sizes coordinated with mosaics and trims that give it the ability to fit into any context and to be adaptable to a variety of aesthetic and functional needs. A minimalist style designed to inspire and surround commercial or residential surfaces.

### sizes:

12"x24" Rectified

1101309 South Side 1102409 Brighton 1103680 Soho

Colors shown may vary from actual product.
Final selection should be made from actual product samples.