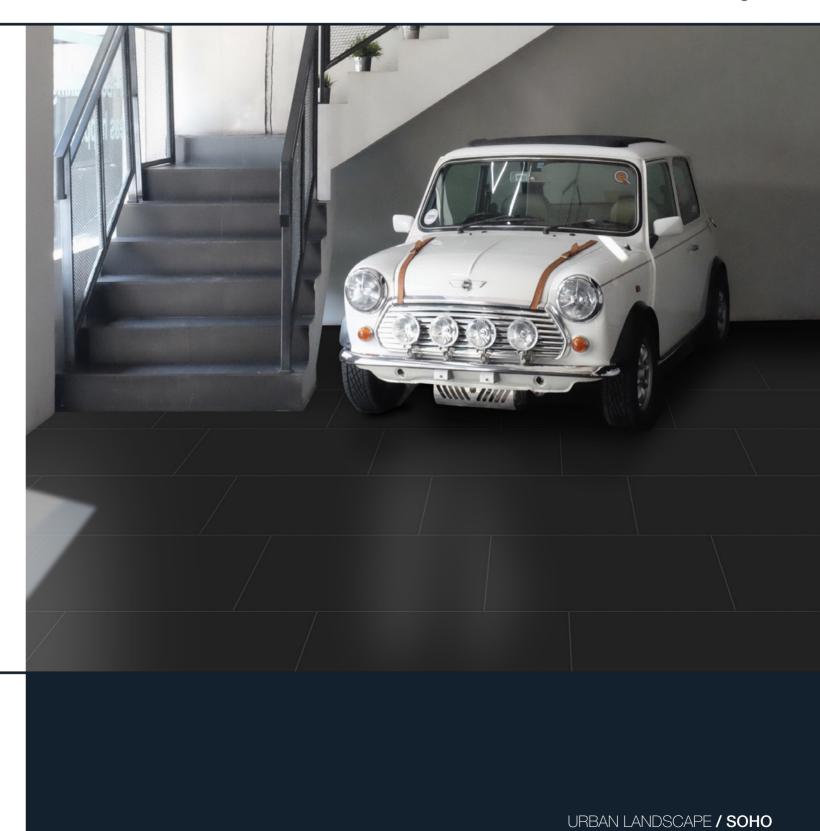

# URBAN LANDSCAPE

Concrete is transformed into a tile with a distinctive urban mood. MILE®stone's Urban Landscape collection consists of three chic modern colors. The minimalistic smoothness and the solid color of the surface make the series perfect for contemporary projects with an urban feel. The collection offers two tile sizes coordinated with mosaics and trims that give it the ability to fit into any context and to be adaptable to a variety of aesthetic and functional needs. A minimalist style designed to inspire and surround commercial or residential surfaces.

### sizes:

12"x24" Rectified

1101309 South Side 1102409 Brighton 1103680 Soho

Colors shown may vary from actual product.
Final selection should be made from actual product samples.