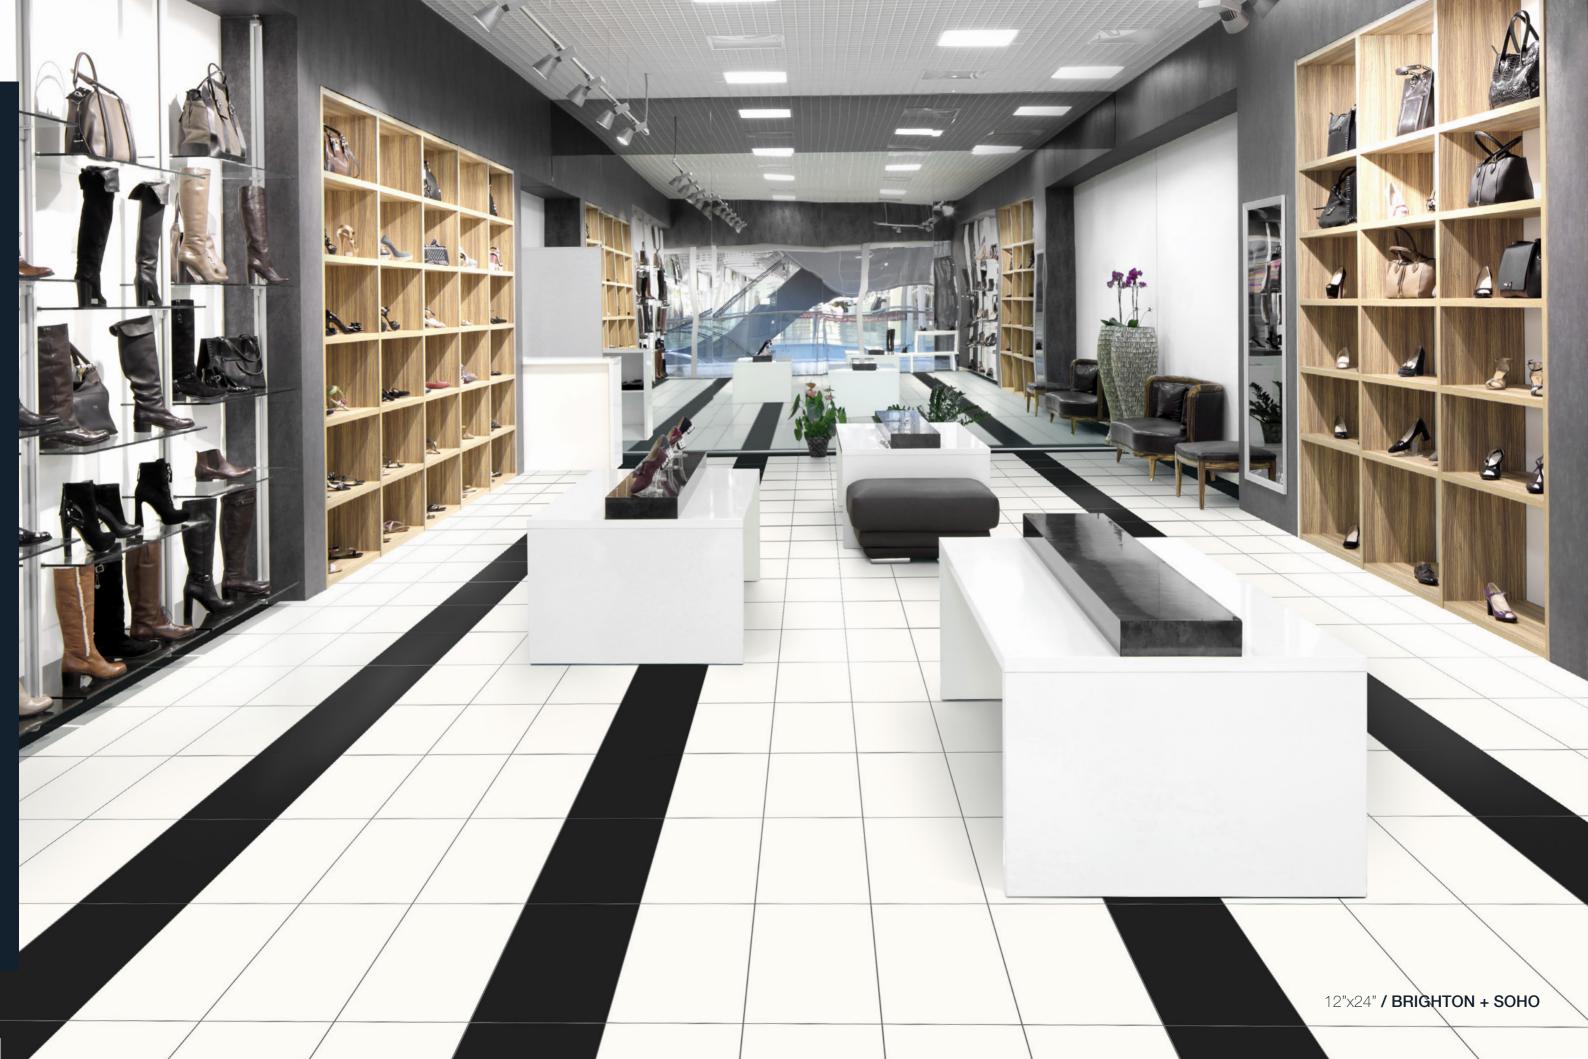

# URBAN LANDSCAPE

Concrete is transformed into a tile with a distinctive urban mood. MILE®stone's Urban Landscape collection consists of three chic modern colors. The minimalistic smoothness and the solid color of the surface make the series perfect for contemporary projects with an urban feel. The collection offers two tile sizes coordinated with mosaics and trims that give it the ability to fit into any context and to be adaptable to a variety of aesthetic and functional needs. A minimalist style designed to inspire and surround commercial or residential surfaces.

### sizes:

12"x24" Rectified

1101309 South Side 1102409 Brighton 1103680 Soho

Colors shown may vary from actual product.
Final selection should be made from actual product samples.