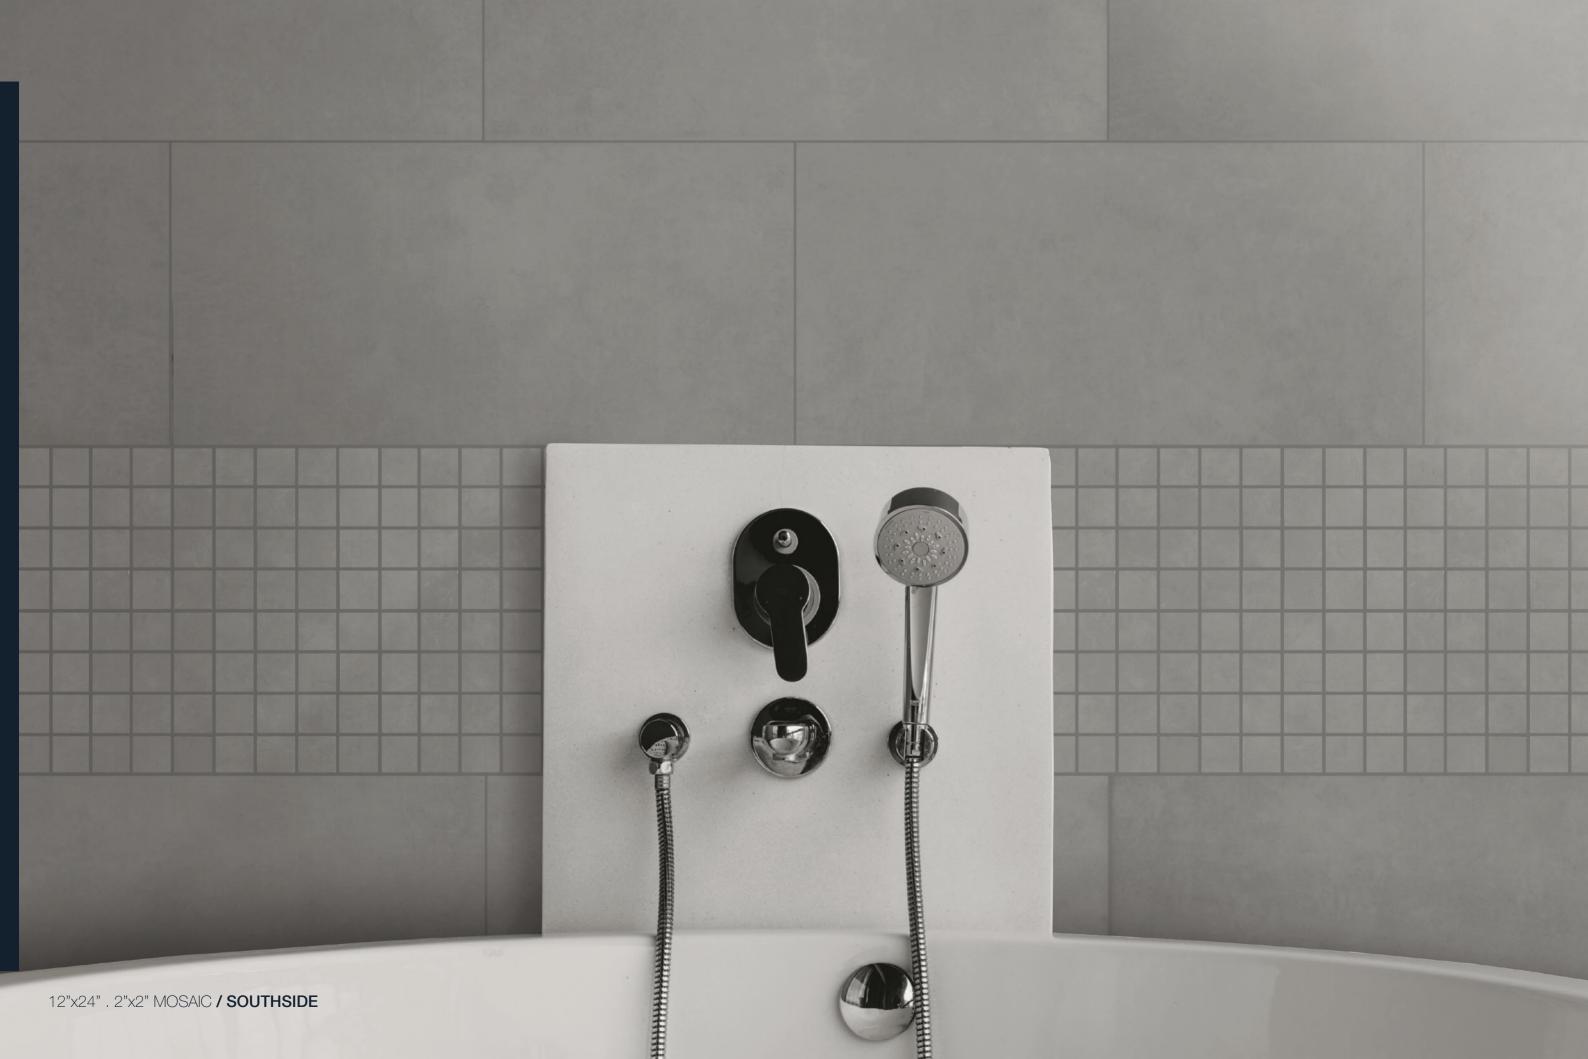

# URBAN LANDSCAPE

Concrete is transformed into a tile with a distinctive urban mood. MILE®stone's Urban Landscape collection consists of three chic modern colors. The minimalistic smoothness and the solid color of the surface make the series perfect for contemporary projects with an urban feel. The collection offers two tile sizes coordinated with mosaics and trims that give it the ability to fit into any context and to be adaptable to a variety of aesthetic and functional needs. A minimalist style designed to inspire and surround commercial or residential surfaces.

### sizes:

12"x24" Rectified

1101309 South Side 1102409 Brighton 1103680 Soho

Colors shown may vary from actual product.
Final selection should be made from actual product samples.

## mosaics & trim pieces:

Mosaic 12"x12"

1094199 South Side 1094197 Brighton 1094195 Soho