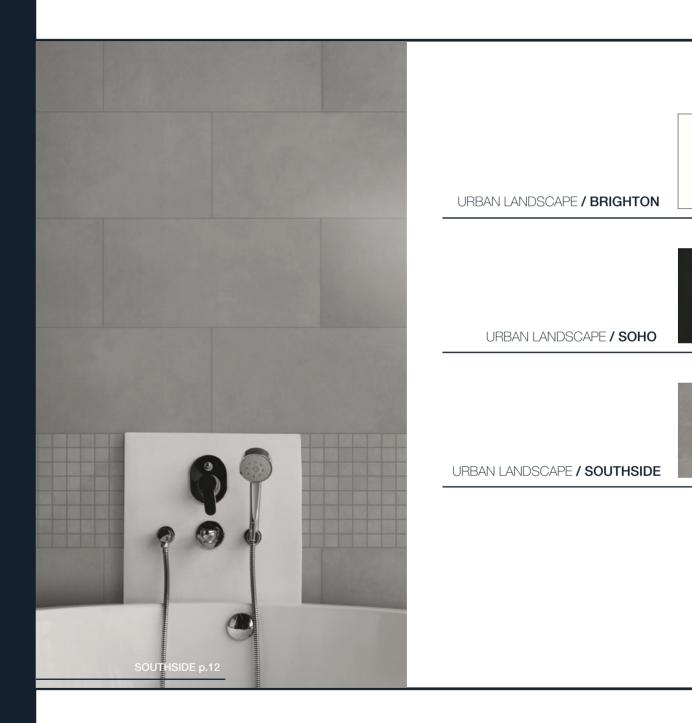

# URBAN LANDSCAPE

Concrete is transformed into a tile with a distinctive urban mood. MILE®stone's Urban Landscape collection consists of three chic modern colors. The minimalistic smoothness and the solid color of the surface make the series perfect for contemporary projects with an urban feel. The collection offers two tile sizes coordinated with mosaics and trims that give it the ability to fit into any context and to be adaptable to a variety of aesthetic and functional needs. A minimalist style designed to inspire and surround commercial or residential surfaces.

### sizes:

12"x24" Rectified

1101309 South Side 1102409 Brighton 1103680 Soho

Colors shown may vary from actual product.
Final selection should be made from actual product samples.