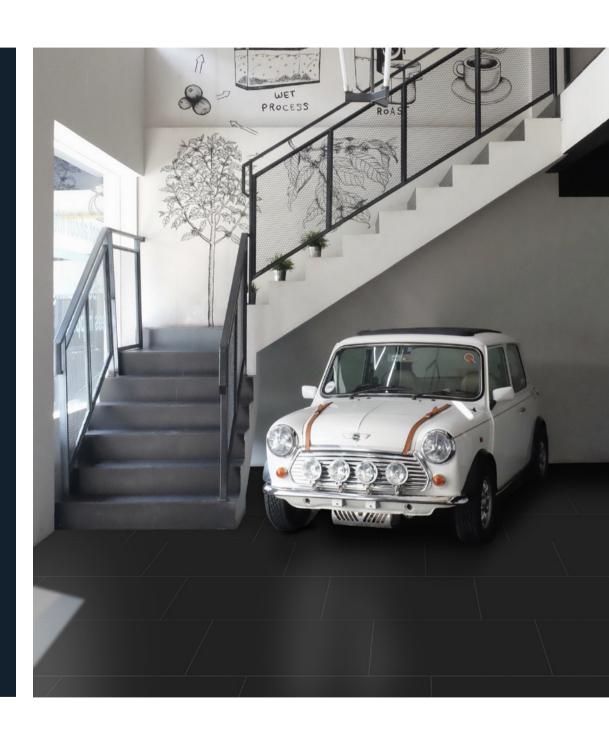

# URBAN LANDSCAPE

Concrete is transformed into a tile with a distinctive urban mood. MILE®stone's Urban Landscape collection consists of three chic modern colors. The minimalistic smoothness and the solid color of the surface make the series perfect for contemporary projects with an urban feel. The collection offers two tile sizes coordinated with mosaics and trims that give it the ability to fit into any context and to be adaptable to a variety of aesthetic and functional needs. A minimalist style designed to inspire and surround commercial or residential surfaces.

### sizes:

12"x24" Rectified

1101309 South Side 1102409 Brighton 1103680 Soho

Colors shown may vary from actual product.
Final selection should be made from actual product samples.